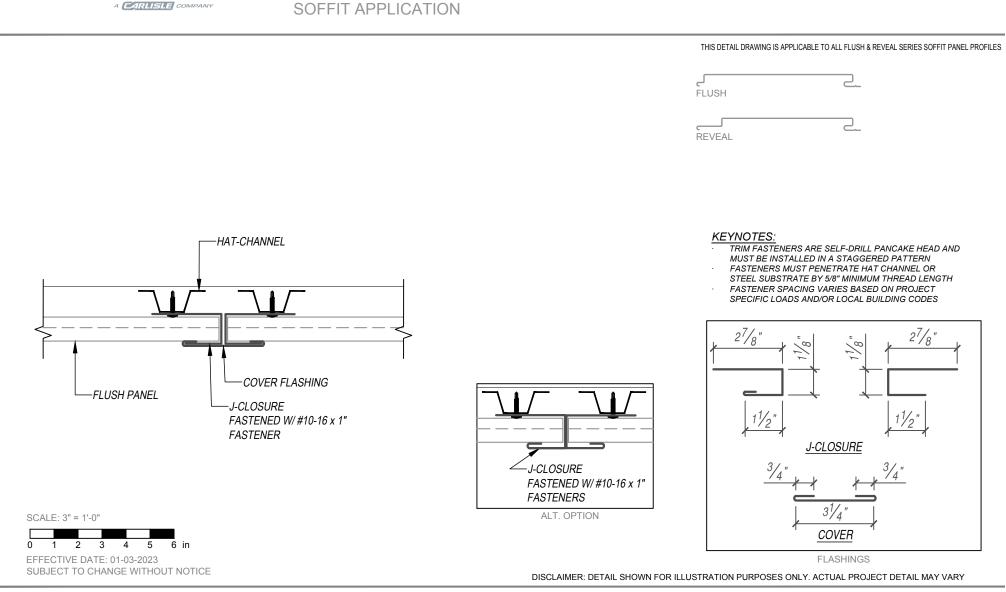

## FLUSH & REVEAL - HAT-CHANNEL SUBSTRATE DETAILS

| FLUSH PANEL |  |
|-------------|--|