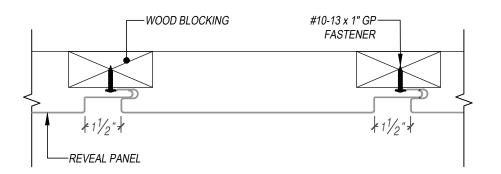

## REVEAL - WOOD BLOCKING DETAILS ENHANCED INSTALLATION DETAIL SOFFIT APPLICATION

## KEYNOTES:

- TRIM FASTENERS ARE SELF-DRILL PANCAKE HEAD AND MUST BE INSTALLED IN A STAGGERED PATTERN
- FASTENERS MUST PENETRATE THE WOOD BLOCKING BY 5/8" MINIMUM THREAD LENGTH
- FASTENER SPACING VARIES BASED ON PROJECT SPECIFIC LOADS AND/OR LOCAL BUILDING CODES

## SCALE: 3" = 1'-0"

0 1 2 3 4 5 6 in EFFECTIVE DATE: 01-03-2023 SUBJECT TO CHANGE WITHOUT NOTICE

DISCLAIMER: DETAIL SHOWN FOR ILLUSTRATION PURPOSES ONLY. ACTUAL PROJECT DETAIL MAY VARY