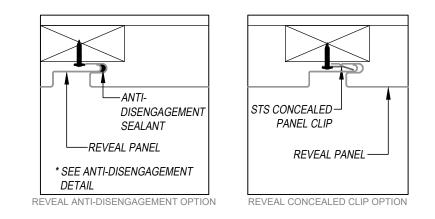

## REVEAL - WOOD BLOCKING DETAILS ENHANCED INSTALLATION DETAIL SOFFIT APPLICATION

## SCALE: 3" = 1'-0"

0 1 2 3 4 5 6 in EFFECTIVE DATE: 01-03-2023 SUBJECT TO CHANGE WITHOUT NOTICE

DISCLAIMER: DETAIL SHOWN FOR ILLUSTRATION PURPOSES ONLY. ACTUAL PROJECT DETAIL MAY VARY