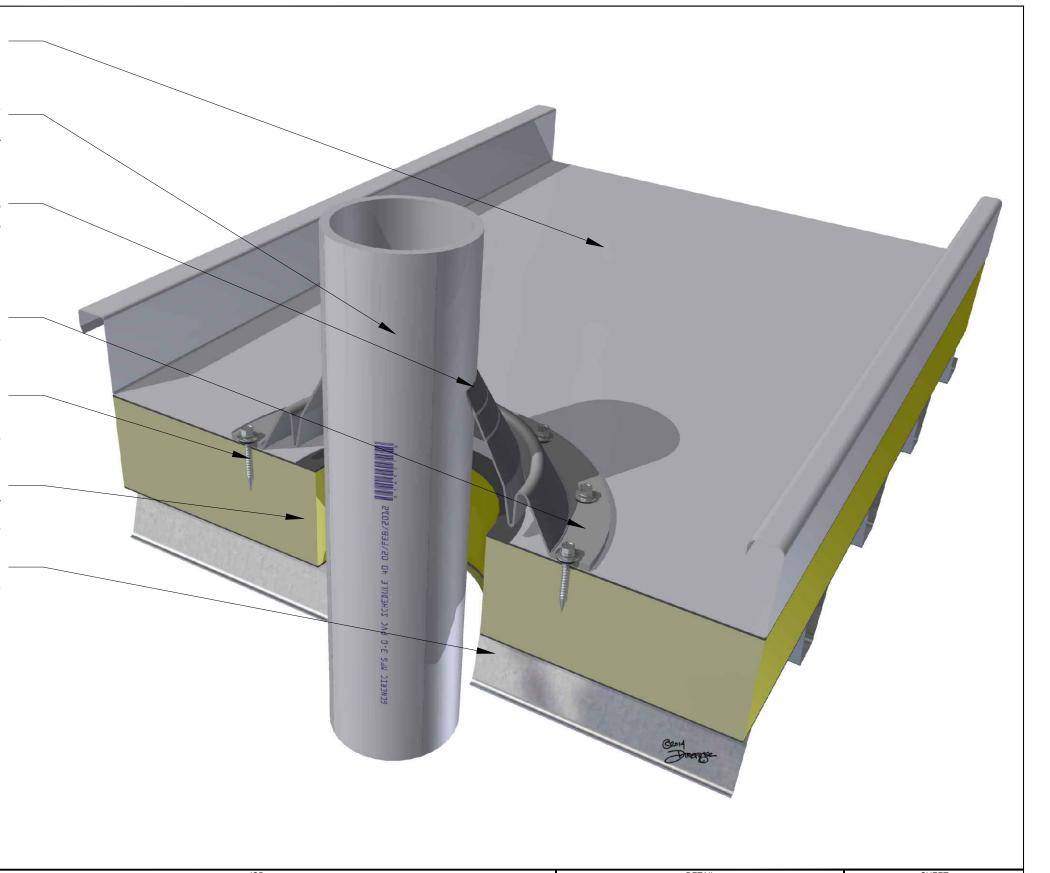

ROOF PANEL. STYLE MAY VARY. -

VENT PIPE (BY OTHERS) SHOULD BE CENTERED IN THE FLAT
OF THE ROOF PANEL

SEAL AT TOP PER PIPE BOOT MANUFACTURER'S RECOMMENDATION AND INSTALLATION GUIDELINES

EPDM PIPE BOOT SET IN CONTINUOUS BEAD OF SEALANT AND FASTENED TO METAL ROOF PANELS \*DO NOT FASTEN TO SUBSTRATE\*

SELF-DRILLING EPDM WASHER HEAD SCREWS.
SPACING PER MANUFACTURER'S RECOMMENDATION
AND INSTALLATION GUIDELINES

INSULATION (IF PRESENT) TO BE CUT BACK FAR ENOUGH TO ALLOW FOR UNLIMITED THERMAL MOVEMENT OF PENETRATION AND FASTENERS

SUBSTRATE TO BE CUT BACK FAR ENOUGH TO ALLOW FOR UNLIMITED THERMAL MOVEMENT OF PENETRATION AND FASTENERS

ROOFING SHOP DRAWINGS BY

Perersen Aluminum

PAC CLAD PETERSEN ALUMINUM CORPORATION

102 NORTHPOINT PARKWAY, BLDG 102 ACWORTH, GA 30102 PH: 77-0427-6378 FAX: 770-420-2533 TYP VENT PIPE DETAIL