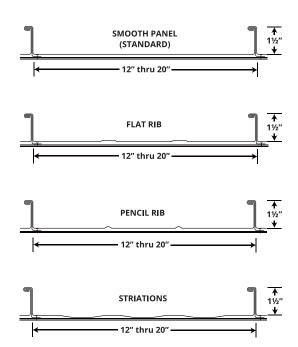

# **SPECS**

12", 16" OR 18" O.C. 2" HIGH

# PRODUCT FEATURES

- ▶ 30 year non-prorated finish warranty
- Available in four pan variations; smooth, striated, pencil rib or flat rib. Check locally for panel condition availability
- ▶ Corrective-leveled coil
- Maximum panel length of 64' when factory or shop-formed but virtually unlimited when fieldformed
- ▶ Mechanically seamed in the field to 90° or 180°