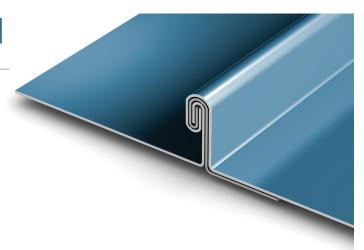

# PAC-150 PANEL - 180° SEAM

# PRODUCT FEATURES

- ▶ 30 year non-prorated finish warranty
- Available in four pan variations; smooth, striated, pencil rib or flat rib. Check locally for panel condition availability
- ▶ Corrective-leveled coil
- Maximum panel length of 64' when factory or shop-formed but virtually unlimited when fieldformed
- ▶ Mechanically seamed in the field to 90° or 180°