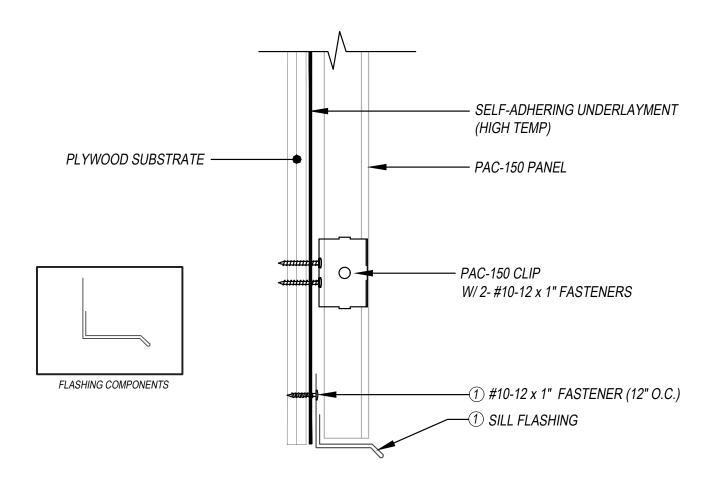

PAC-150 90° - STEEL DECK DETAILS

## KEYNOTES:

- TRIM FASTENERS ARE SELF-DRILL PANCAKE HEAD AND MUST BE INSTALLED IN A STAGGERED PATTERN.
- CLIPS AND FASTENERS MATERIAL: GALVANIZED WHEN STEEL PANELS ARE UTILIZED; STAINLESS STEEL WHEN ALUMINUM PANELS ARE UTILIZED.
- () SILL FLASHING: FASTENED WITH #10 FASTENER AT MAXIMUM 12" ON-CENTER (STAGGERED PATTERN).