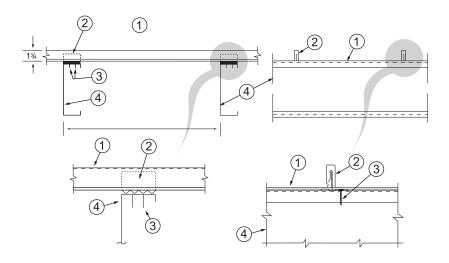

## **UL CONSTRUCTION NO. 255**

WIND-UPLIFT - CLASS 90 AND 60 (SEE ITEM NO. 4)/ FIRE NOT INVESTIGATED

| 1 | Metal Roof Deck Panels* "Snap-Clad"                 | No. 24 MSG min. thickness coated steel. Panels 18 in. wide max., 10 in. wide min. 1-3/4 in. high at the ribs. Panels continuous over two or more spans. A bead of sealant may be used at panel side joints.                                                    |
|---|-----------------------------------------------------|----------------------------------------------------------------------------------------------------------------------------------------------------------------------------------------------------------------------------------------------------------------|
| 2 | Roof Deck Fasteners* (Panel Clips) "Snap-Clad Clip" | One piece assembly, 3-1/2 in. wide, 1-7/8 in. high. One panel clip located at each purlin intersection.                                                                                                                                                        |
| 3 | Panel Fasteners (Screws)                            | Fasteners used to attach panel clips (item 2) to purlins to be No. 10-16 by 1 in. long cadmium plated pancake head No. 2 phillips drive, No. 3 self-drilling point steel screws. Two screws per clip to be used inserted through 1/4 in. diameter guide holes. |
| 4 | Purlins                                             | No. 16 MSG min. thickness steel (50,000 psi min. yield strength). Spacing for Class 90 to be 48 in. OC: For Class 60 to be 60 in. OC                                                                                                                           |
|   |                                                     | *Bearing the UL Classification Marking                                                                                                                                                                                                                         |