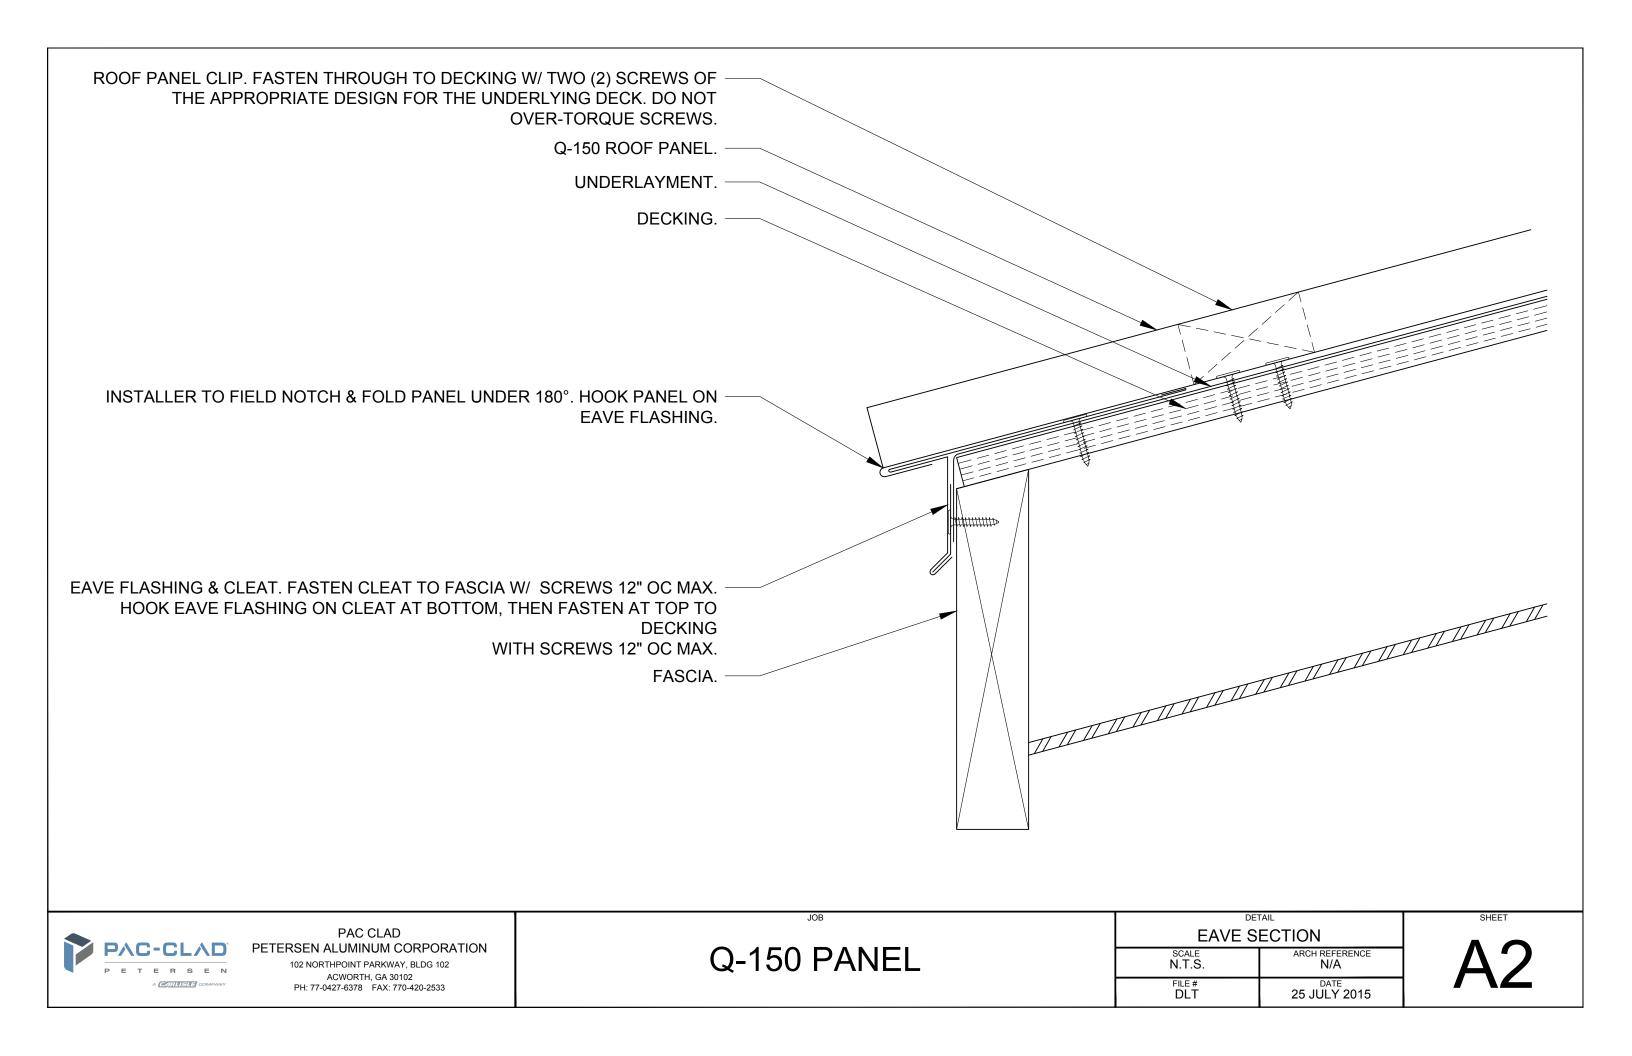

JOGGLE CLEAT. BED ON CONT. BUTYL TAPE SEALANT. FASTEN THROUGH TO

PITCH TRANSITION FLASHING. HOOK ON Z CLOSURE ON LOWER ROOF.

FLEXIBLE MEMBRANE LINER TO OVERLAP J CLOSURE & Z CLOSURE.

HEAVY GAUGE STEEL J CLOSURE. FASTEN TO DECKING W/ APPROPRIATE

Z CLOSURE. INSTALLER TO CUT TO FIT BETWEEN PANEL RIBS. BED ON CONT BUTYL TAPE SEALANT. FASTEN THROUGH TO DECKING W/ FOUR (4) SCREWS PER PANEL. SEAL ALL VERTICAL & HORIZONTAL MATING SURFACES W/ ROOF

## ROOF PANEL CLIP. FASTEN THROUGH TO DECKING W/ TWO (2) SCREWS OF THE APPROPRIATE DESIGN FOR THE UNDERLYING DECK. DO NOT

| DETAIL                | SHEET |
|-----------------------|-------|
| TRANSITION SECTION    |       |
| ARCH REFERENCE<br>N/A |       |
| 25 JULY 2015          |       |