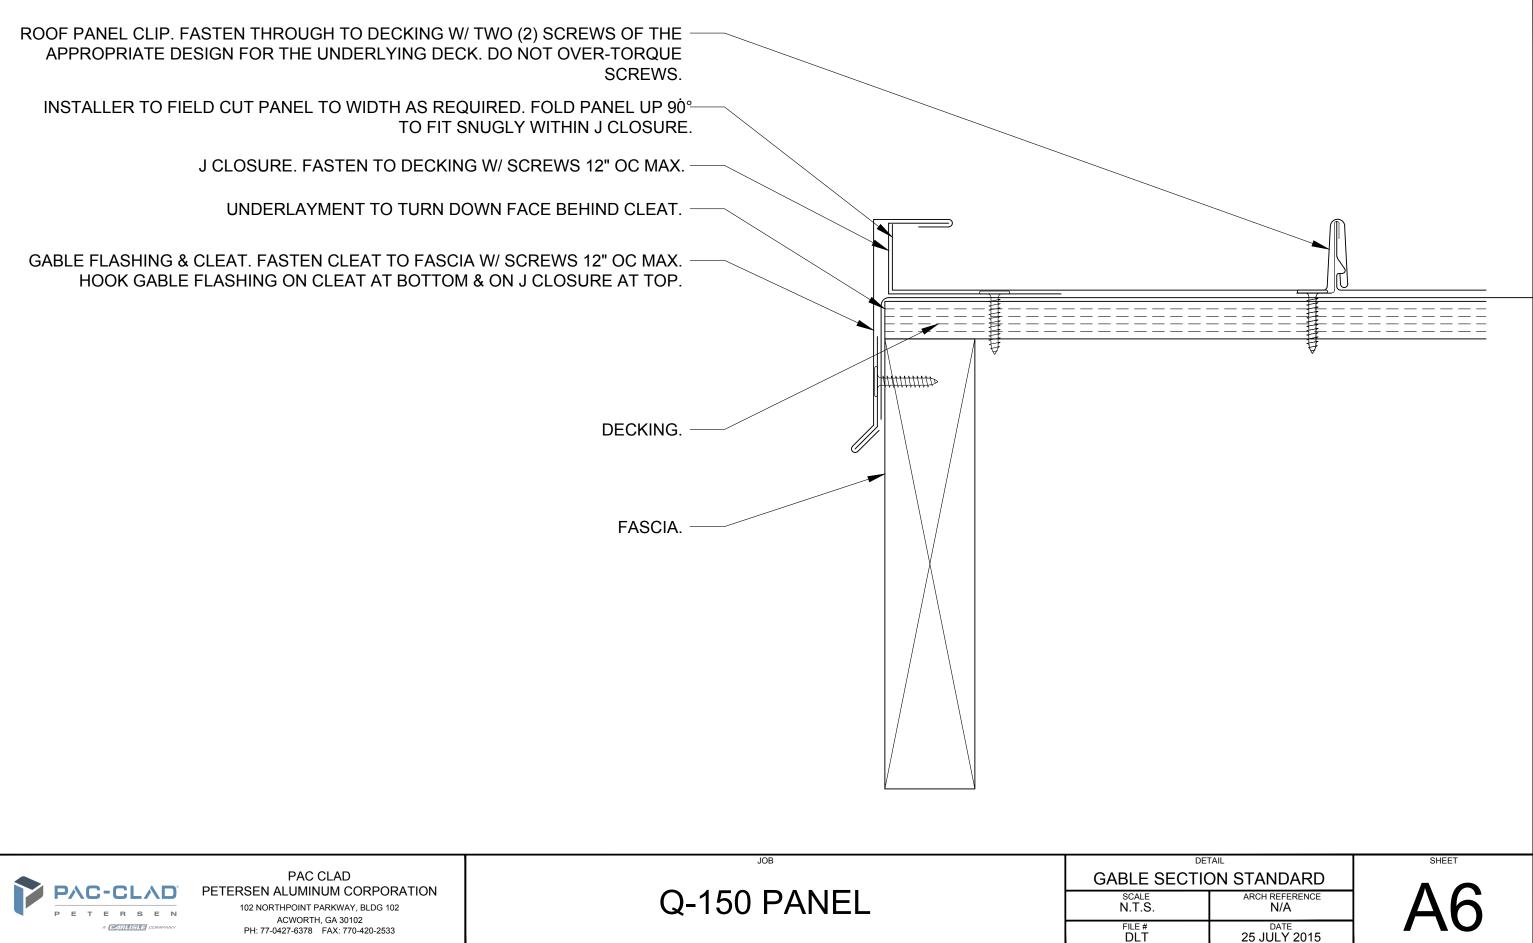

| DETAIL           |                       | SHEET |
|------------------|-----------------------|-------|
| SECTION STANDARD |                       |       |
| ).               | ARCH REFERENCE<br>N/A | A6    |
|                  | 25 JULY 2015          |       |
|                  |                       |       |