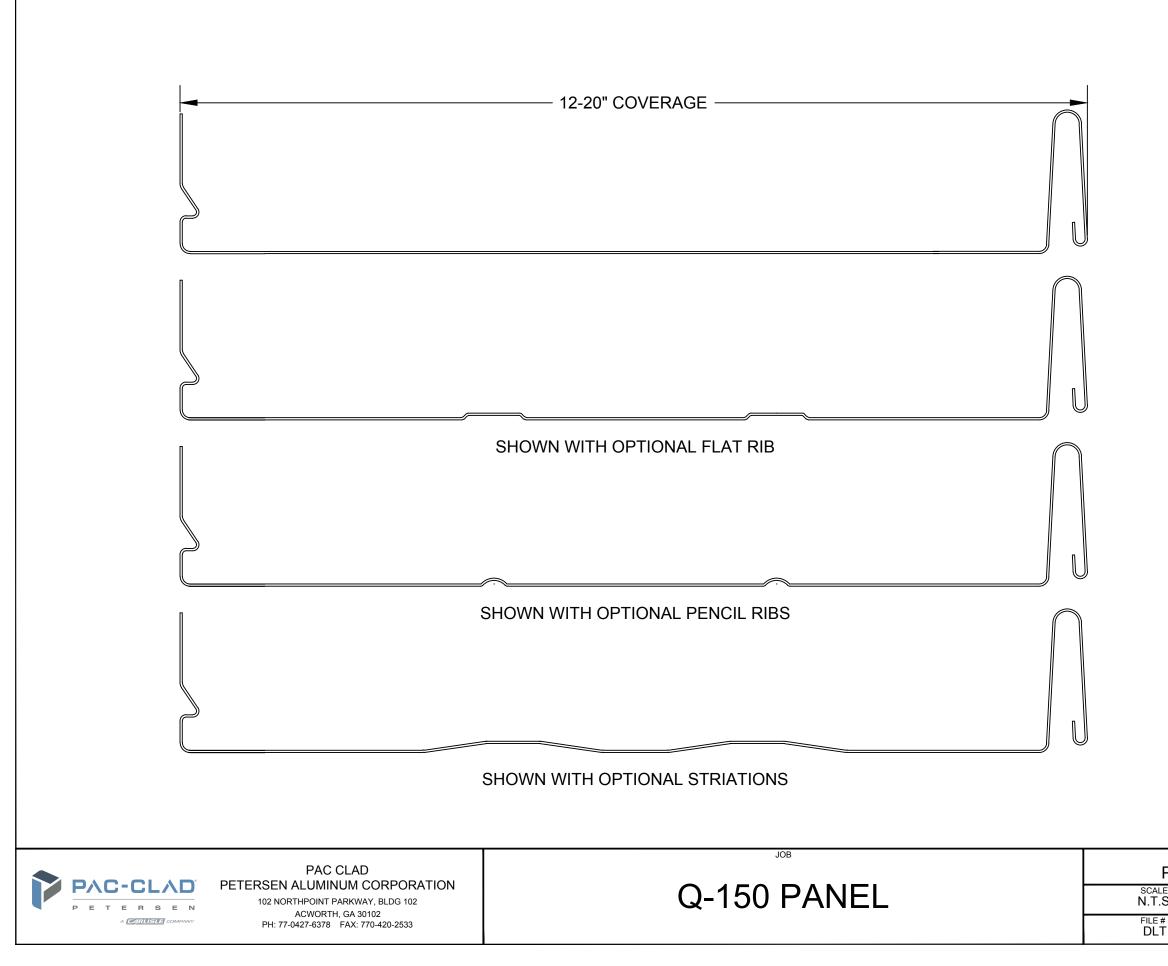

## Q-150 INTERLOCK

| DETAIL        |                       | SHEET |
|---------------|-----------------------|-------|
| PANEL PROFILE |                       |       |
| <b>.</b>      | ARCH REFERENCE<br>N/A | A1    |
|               | 25 JULY 2015          |       |