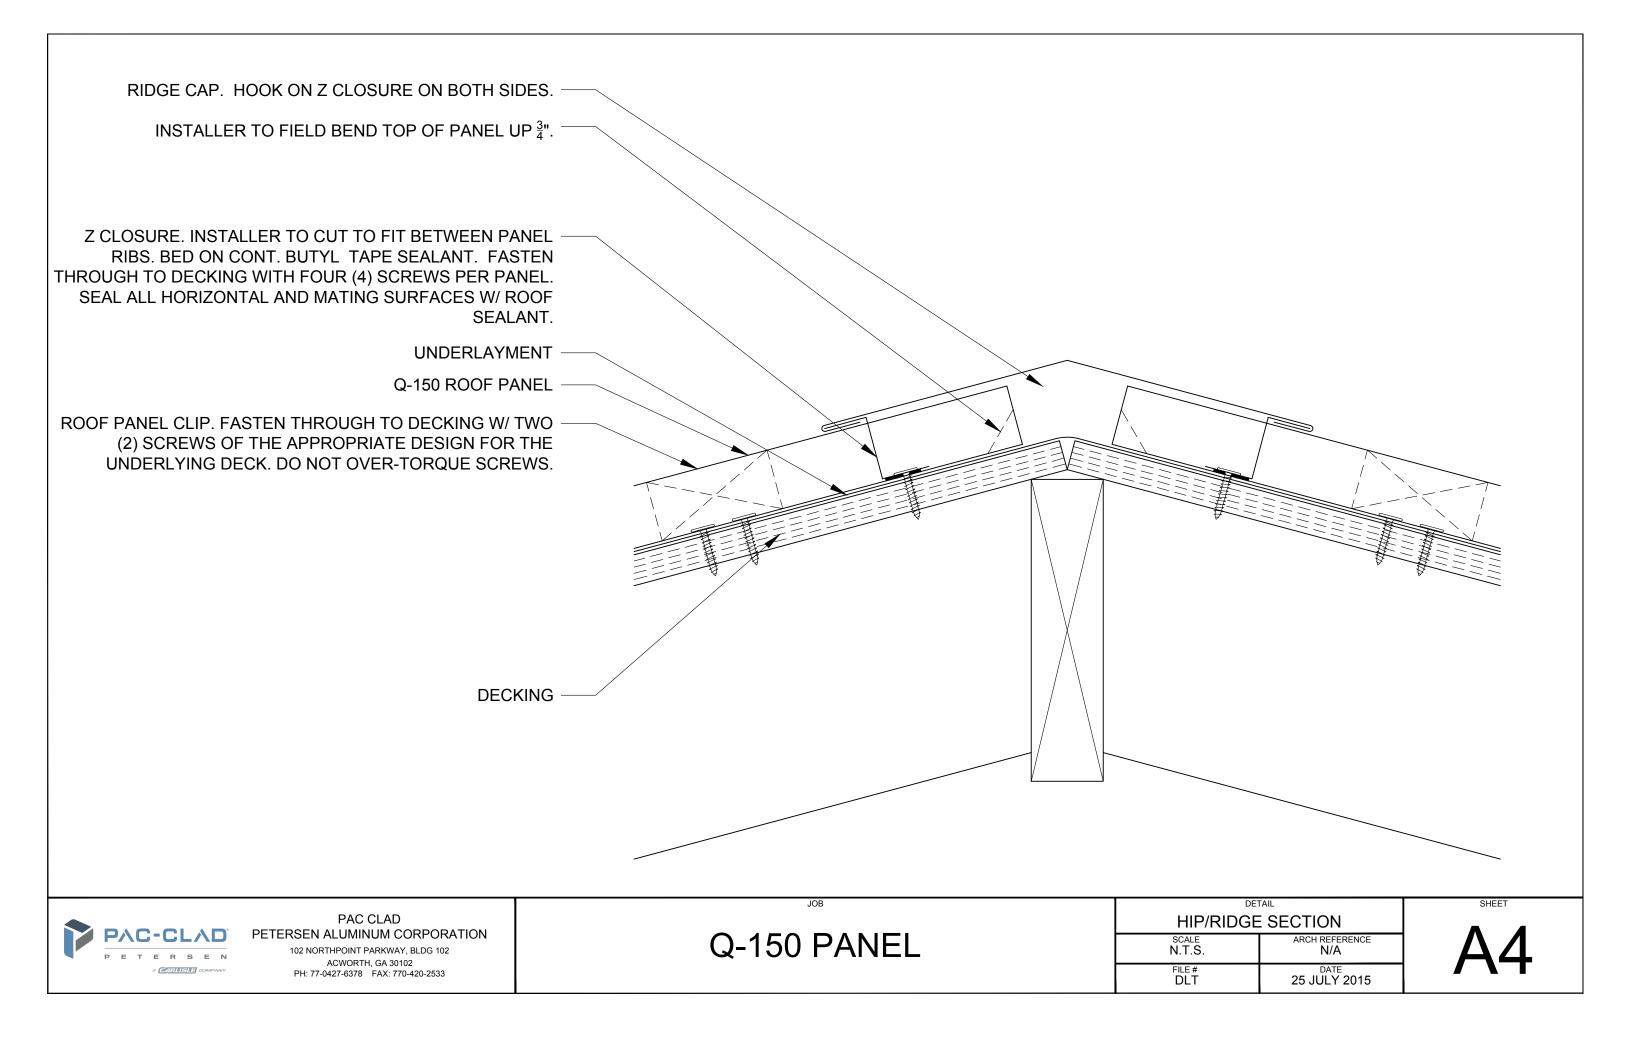

## ROOF PANEL CLIP. FASTEN THROUGH TO DECKING W/ TWO (2) SCREWS OF THE APPROPRIATE DESIGN FOR THE UNDERLYING DECK. DO NOT

| DETAIL                | SHEET |
|-----------------------|-------|
| TRANSITION SECTION    |       |
| ARCH REFERENCE<br>N/A |       |
| 25 JULY 2015          |       |