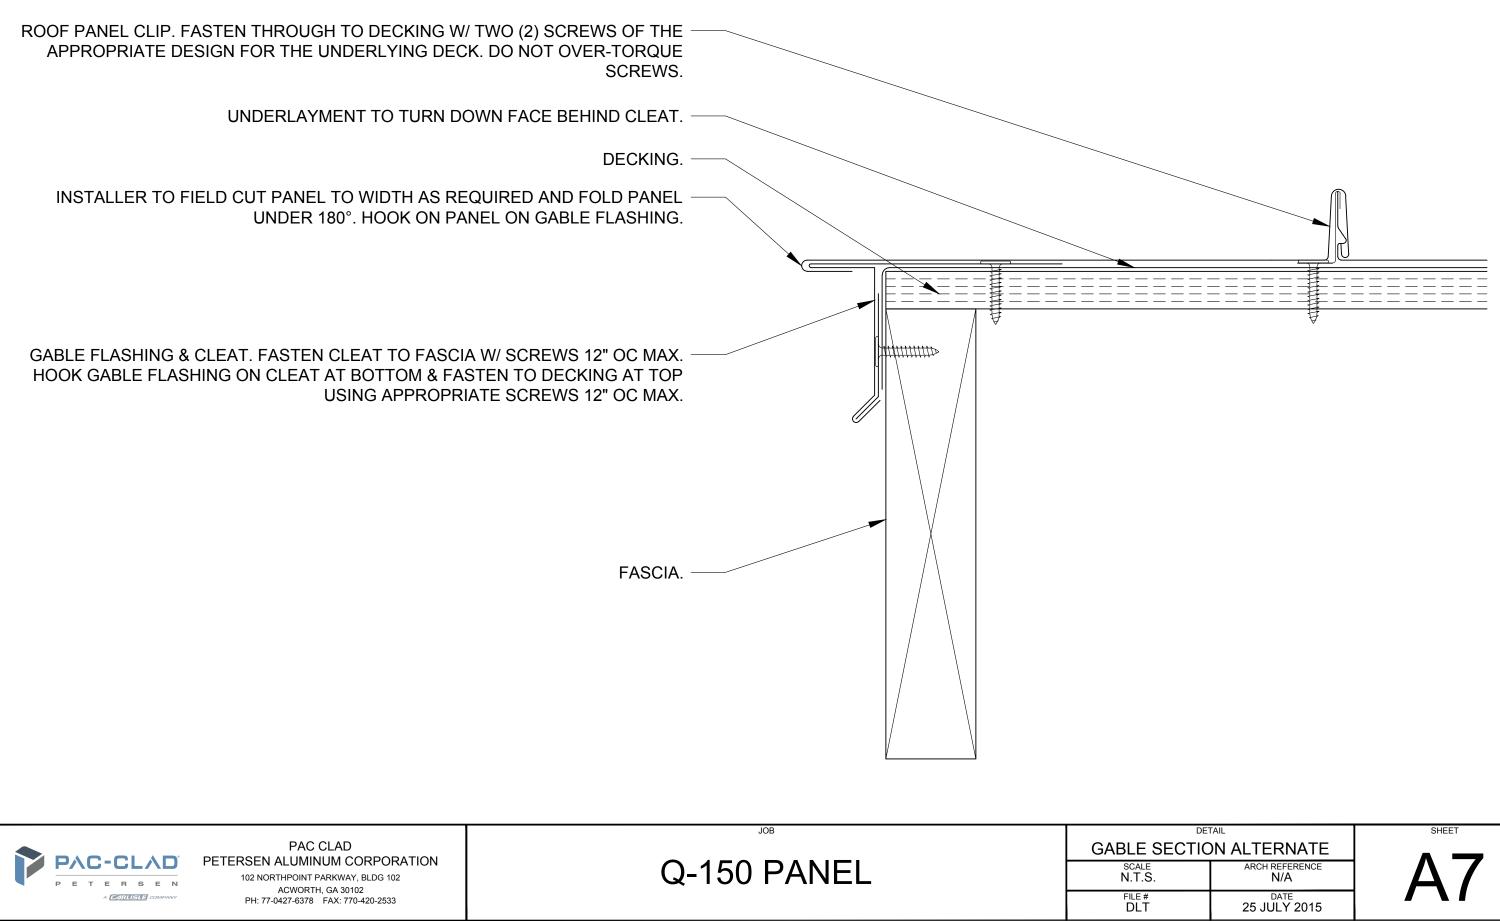

## ROOF PANEL CLIP. FASTEN THROUGH TO DECKING W/ TWO (2) SCREWS OF THE APPROPRIATE DESIGN FOR THE UNDERLYING DECK. DO NOT

| DETAIL                | SHEET |
|-----------------------|-------|
| TRANSITION SECTION    |       |
| ARCH REFERENCE<br>N/A |       |
| 25 JULY 2015          |       |

| DETAIL            |                       | SHEET |
|-------------------|-----------------------|-------|
| SECTION ALTERNATE |                       | A —   |
| 5.                | ARCH REFERENCE<br>N/A | Α     |
|                   | DATE<br>25 JULY 2015  |       |
|                   |                       |       |