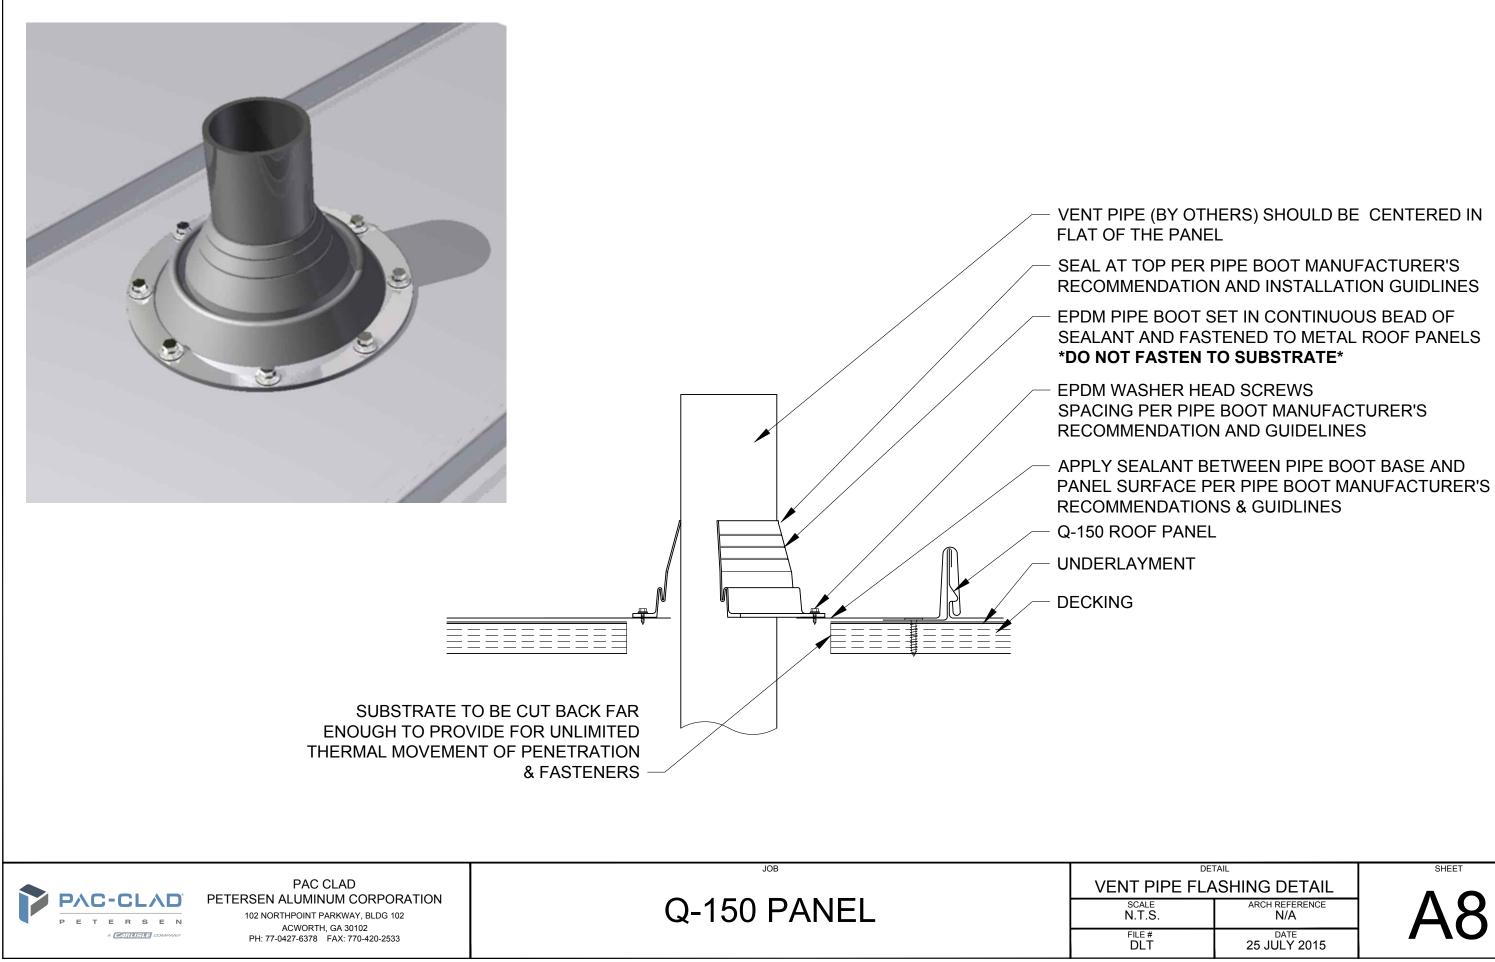

VENT PIPE (BY OTHERS) SHOULD BE CENTERED IN

**RECOMMENDATION AND INSTALLATION GUIDLINES** 

SEAL AT TOP PER PIPE BOOT MANUFACTURER'S

DETAIL SHEET **VENT PIPE FLASHING DETAIL** ARCH REFERENCE DATE 25 JULY 2015