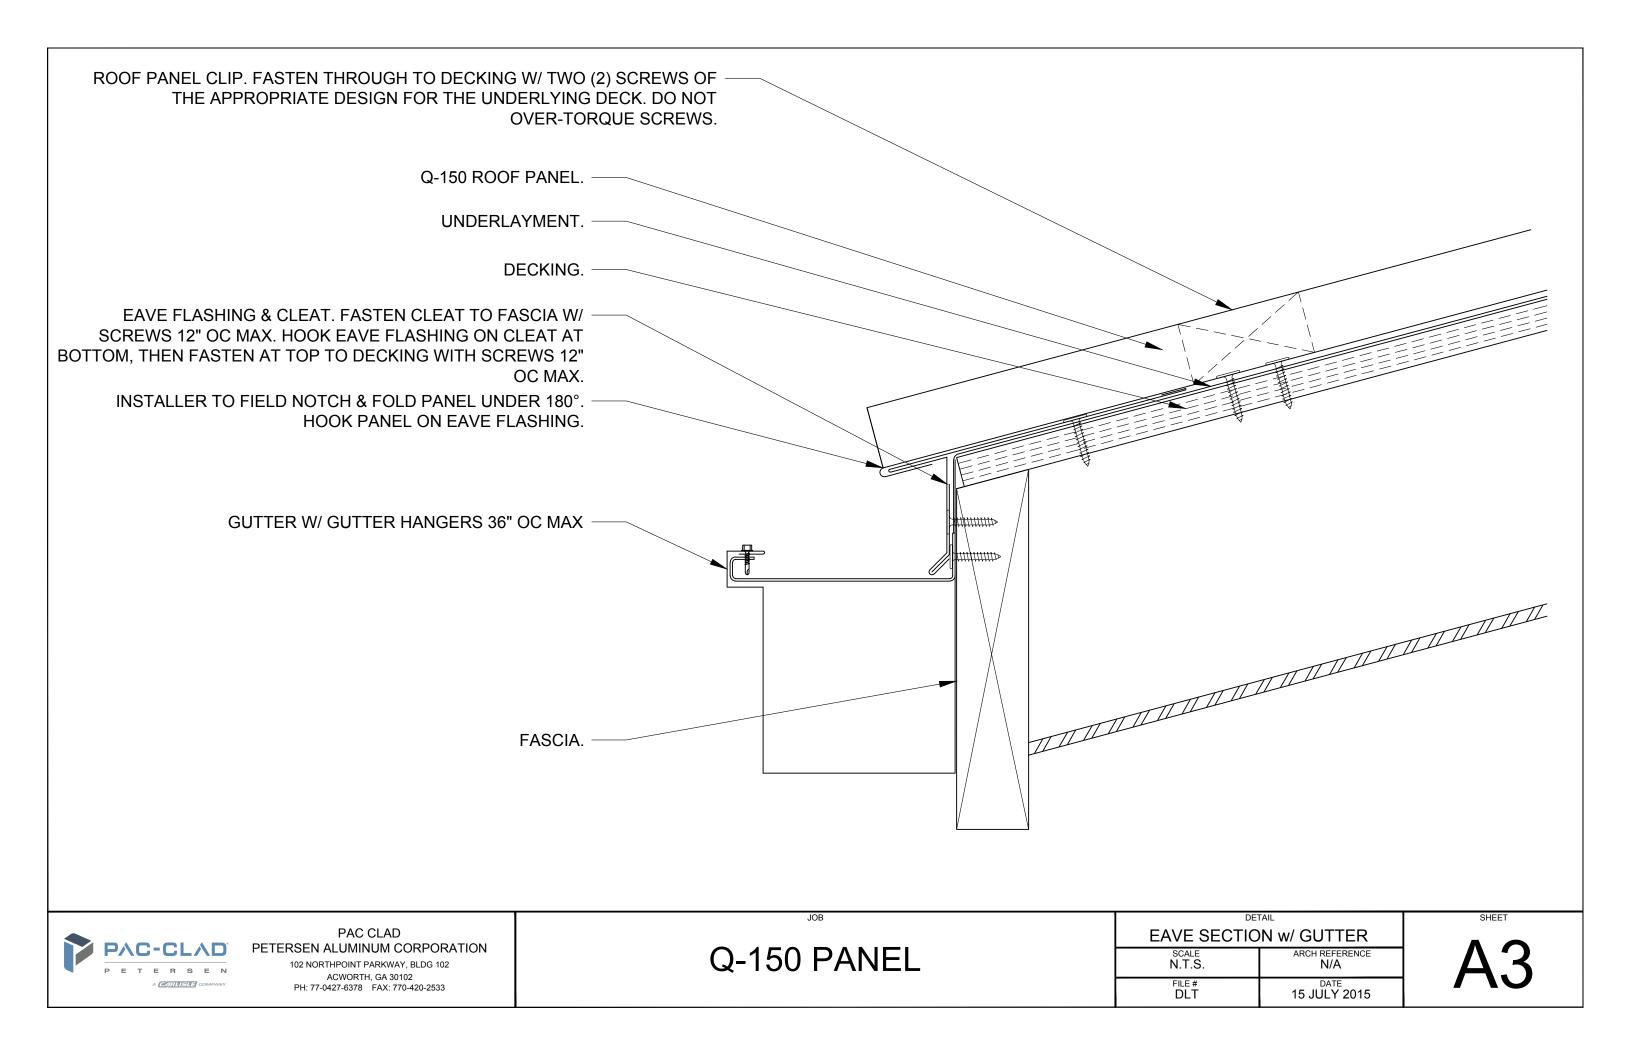

## ROOF PANEL CLIP. FASTEN THROUGH TO DECKING W/ TWO (2) SCREWS OF THE APPROPRIATE DESIGN FOR THE UNDERLYING DECK. DO NOT

| DETAIL                | SHEET |
|-----------------------|-------|
| TRANSITION SECTION    |       |
| ARCH REFERENCE<br>N/A |       |
| 25 JULY 2015          |       |