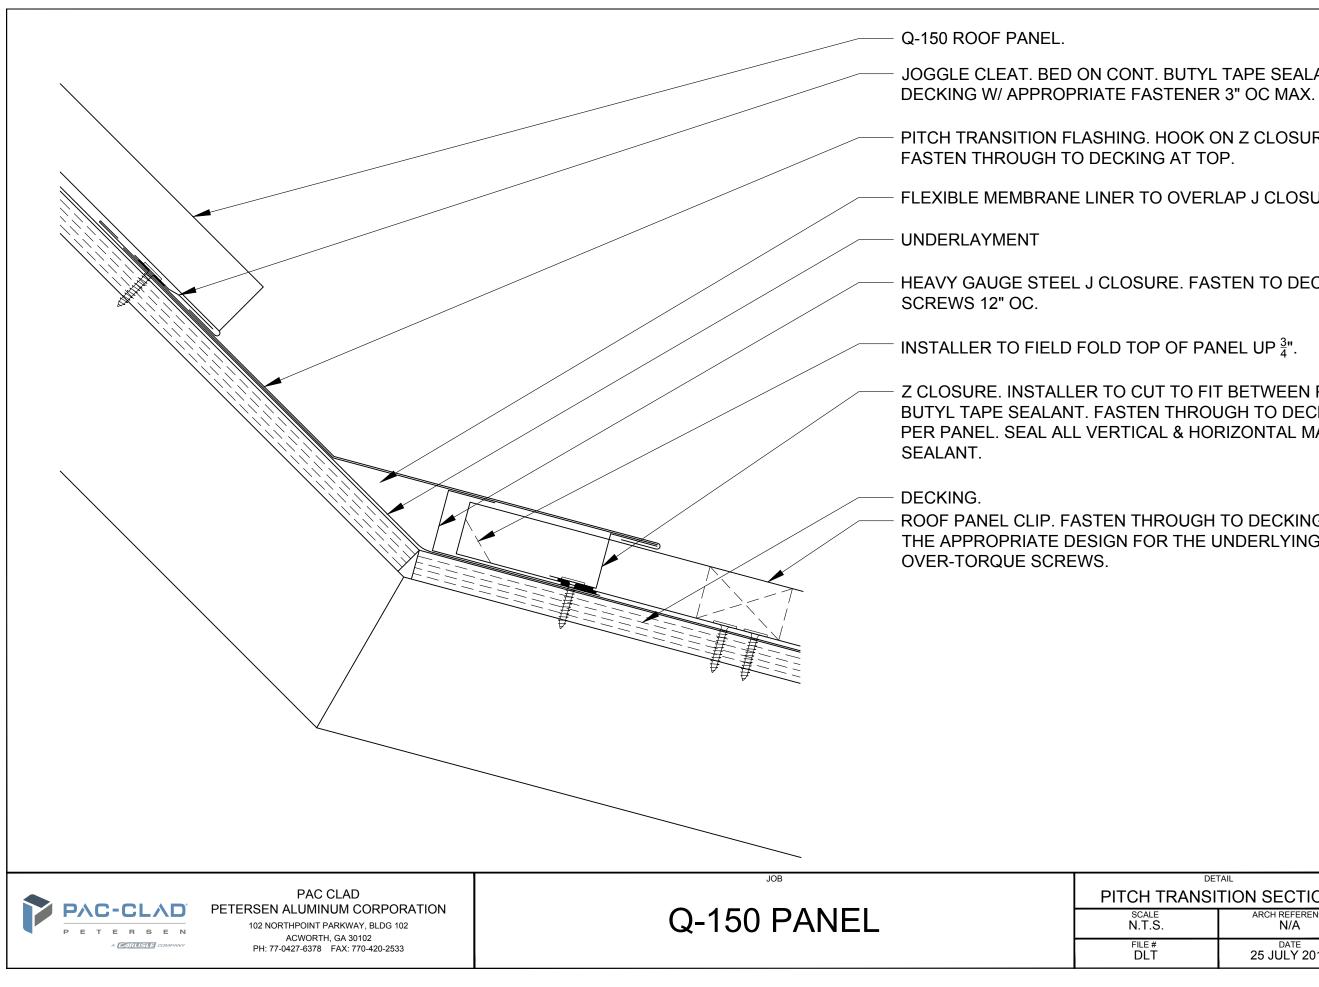

JOGGLE CLEAT. BED ON CONT. BUTYL TAPE SEALANT. FASTEN THROUGH TO

PITCH TRANSITION FLASHING. HOOK ON Z CLOSURE ON LOWER ROOF.

FLEXIBLE MEMBRANE LINER TO OVERLAP J CLOSURE & Z CLOSURE.

HEAVY GAUGE STEEL J CLOSURE. FASTEN TO DECKING W/ APPROPRIATE

Z CLOSURE. INSTALLER TO CUT TO FIT BETWEEN PANEL RIBS. BED ON CONT BUTYL TAPE SEALANT. FASTEN THROUGH TO DECKING W/ FOUR (4) SCREWS PER PANEL. SEAL ALL VERTICAL & HORIZONTAL MATING SURFACES W/ ROOF

## ROOF PANEL CLIP. FASTEN THROUGH TO DECKING W/ TWO (2) SCREWS OF THE APPROPRIATE DESIGN FOR THE UNDERLYING DECK. DO NOT

| DETAIL                | SHEET |
|-----------------------|-------|
| TRANSITION SECTION    |       |
| ARCH REFERENCE<br>N/A |       |
| 25 JULY 2015          |       |