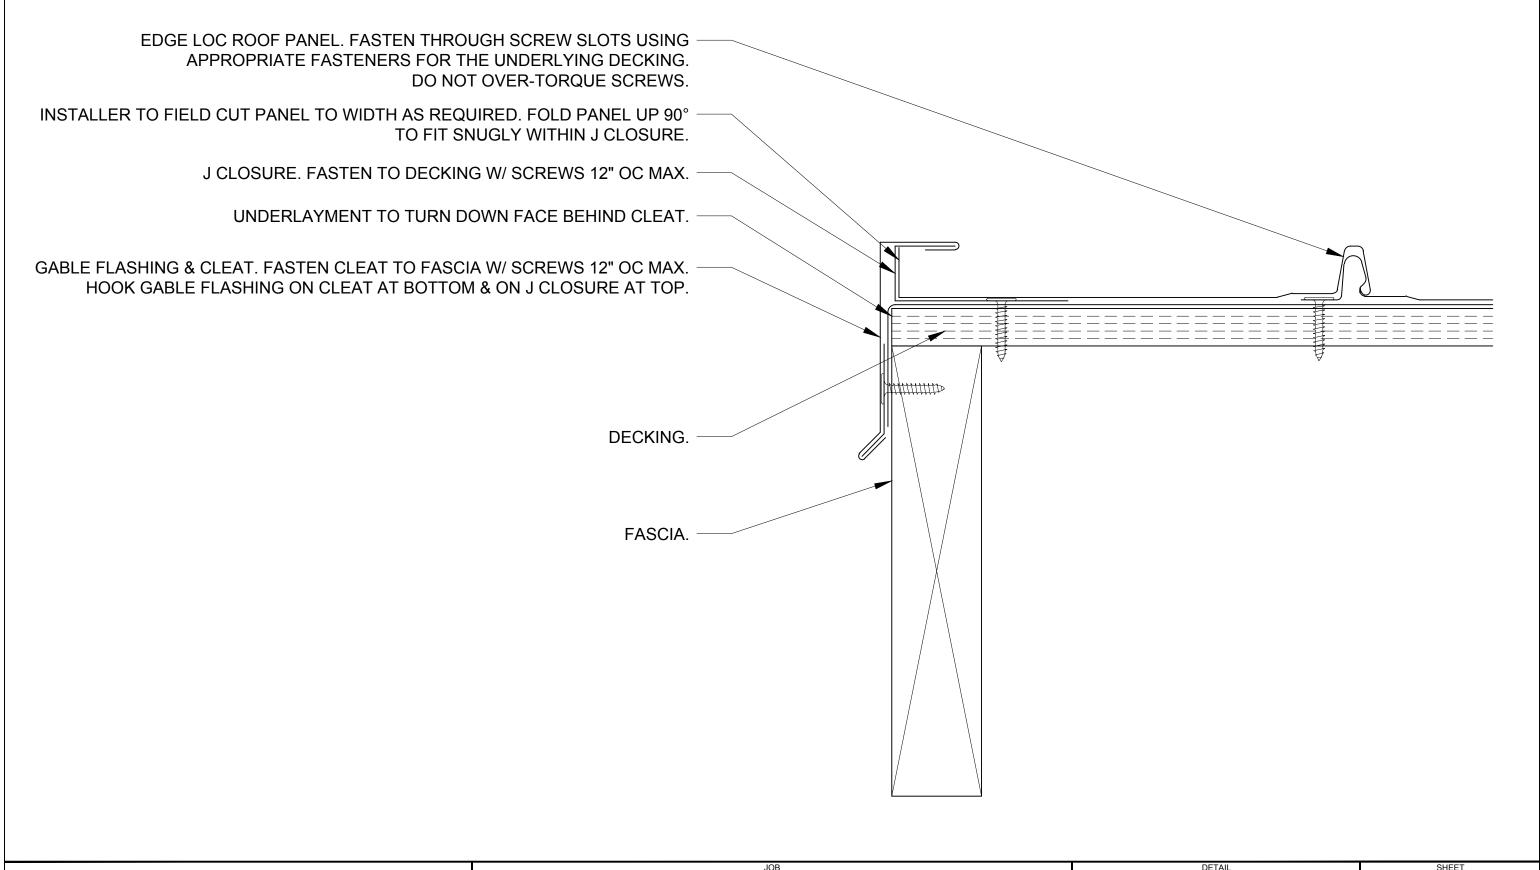

PAC CLAD PETERSEN ALUMINUM CORPORATION

102 NORTHPOINT PARKWAY, BLDG 102 ACWORTH, GA 30102 PH: 77-0427-6378 FAX: 770-420-2533 **EDGE LOC PANEL** 

| GABLE SECTION STANDARD |                     |  |
|------------------------|---------------------|--|
| scale<br>N.T.S.        | ARCH REFERENCE N/A  |  |
| FILE#<br>DLT           | DATE<br>04 DEC 2013 |  |