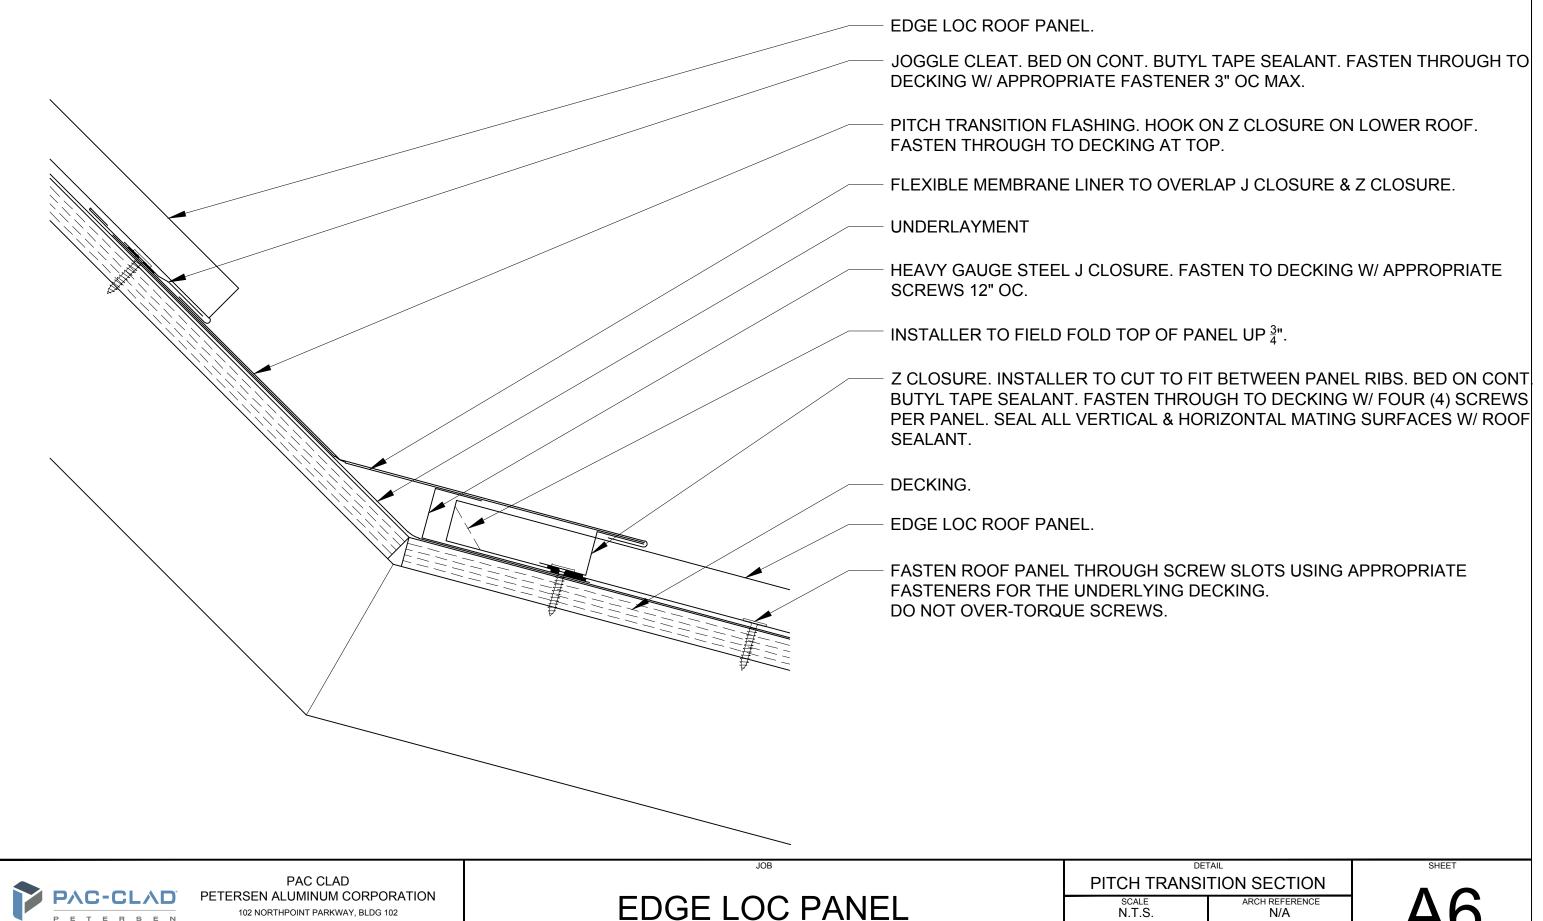

ACWORTH, GA 30102 PH: 77-0427-6378 FAX: 770-420-2533

| PITCH TRANSITION SECTION |                |
|--------------------------|----------------|
| SCALE                    | ARCH REFERENCE |
| N.T.S.                   | N/A            |
| FILE#                    | DATE           |
| DLT                      | 04 DEC 2013    |