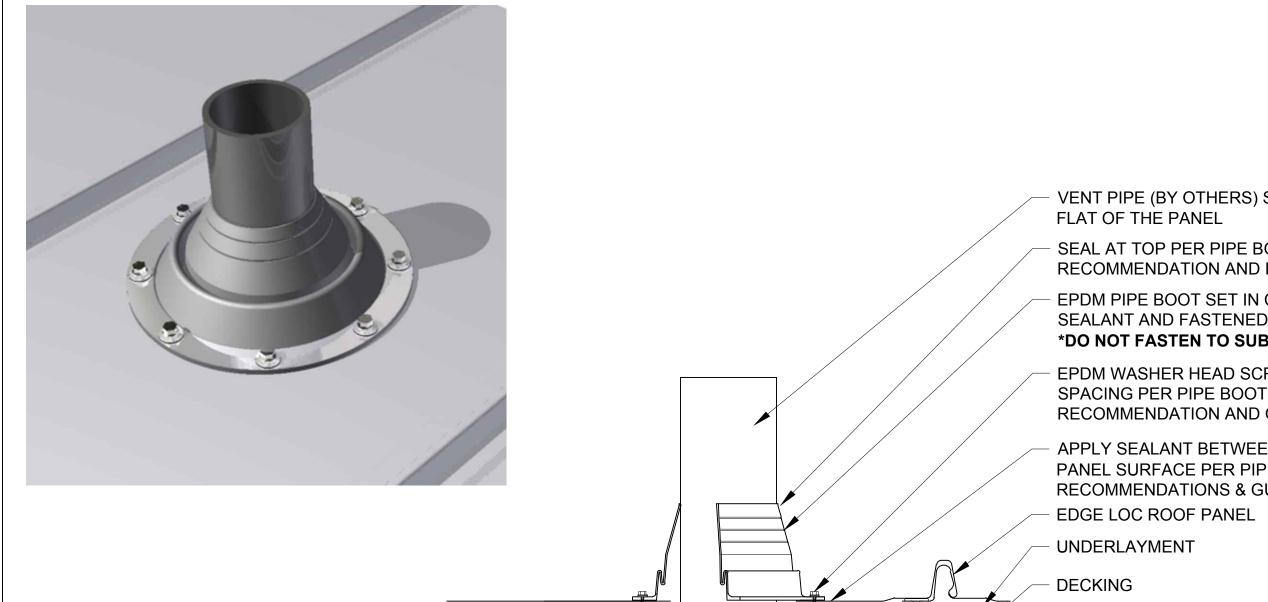

VENT PIPE (BY OTHERS) SHOULD BE CENTERED IN

SEAL AT TOP PER PIPE BOOT MANUFACTURER'S RECOMMENDATION AND INSTALLATION GUIDLINES

EPDM PIPE BOOT SET IN CONTINUOUS BEAD OF SEALANT AND FASTENED TO METAL ROOF PANELS \*DO NOT FASTEN TO SUBSTRATE\*

**EPDM WASHER HEAD SCREWS** SPACING PER PIPE BOOT MANUFACTURER'S **RECOMMENDATION AND GUIDELINES** 

APPLY SEALANT BETWEEN PIPE BOOT BASE AND PANEL SURFACE PER PIPE BOOT MANUFACTURER'S **RECOMMENDATIONS & GUIDLINES** 

SUBSTRATE TO BE CUT BACK FAR **ENOUGH TO PROVIDE FOR UNLIMITED** THERMAL MOVEMENT OF PENETRATION & FASTENERS

**EDGE LOC PANEL** 

VENT PIPE FLASHING DETAIL

SCALE N.T.S. ARCH REFERENCE FILE# 04 DEC 2013

PAC CLAD PETERSEN ALUMINUM CORPORATION