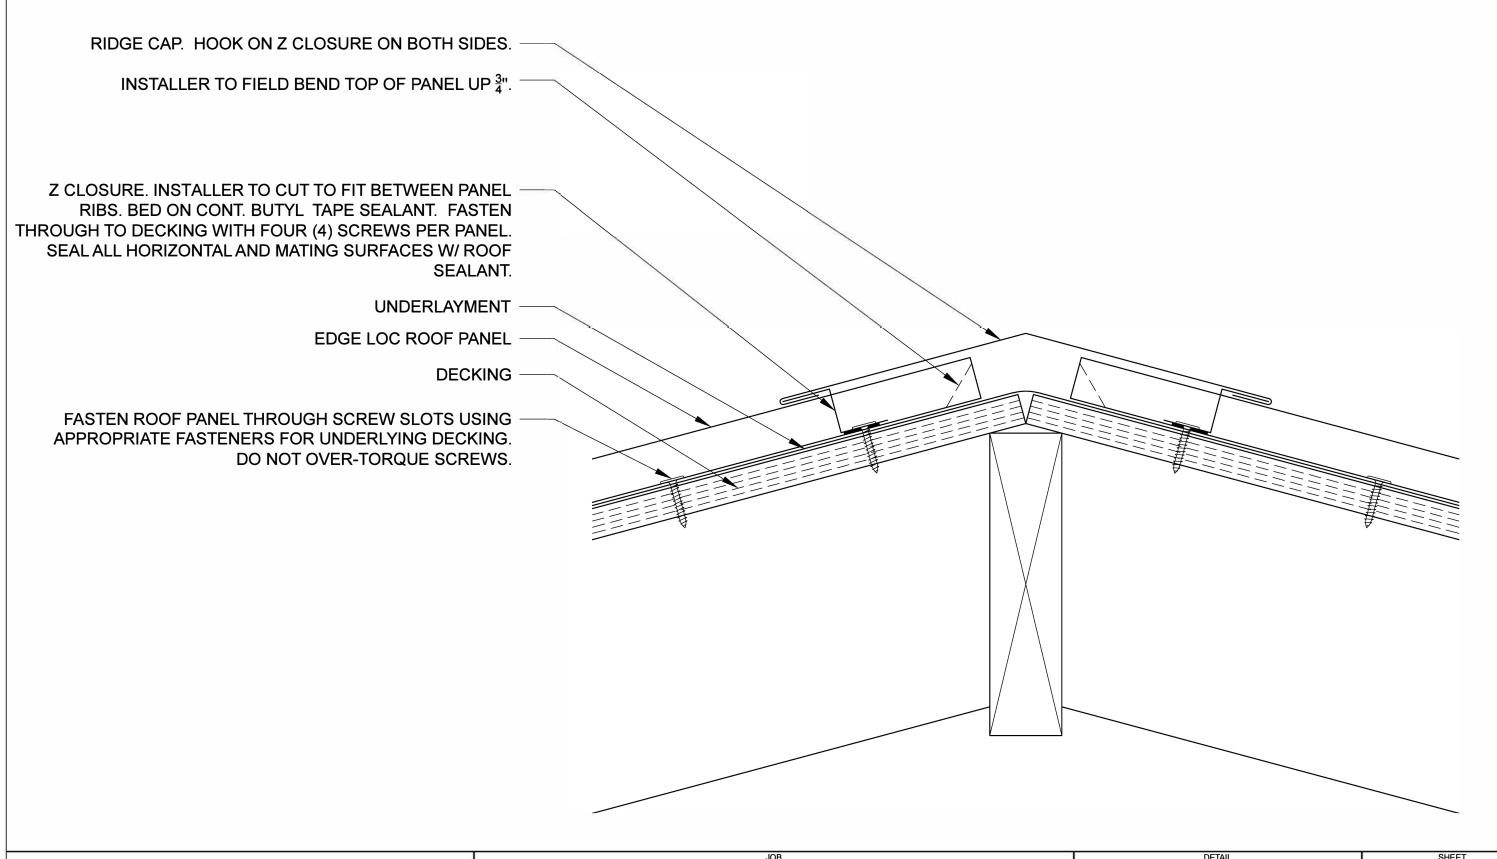

PAC CLAD PETERSEN ALUMINUM CORPORATION

102 NORTHPOINT PARKWAY, BLDG 102 ACWORTH, GA 30102 PH: 77-0427-6378 FAX: 770-420-2533 **EDGE LOC PANEL** 

| DEIALE            |                     |  |
|-------------------|---------------------|--|
| HIP/RIDGE SECTION |                     |  |
| SCALE<br>N.T.S.   | ARCH REFERENCE N/A  |  |
| FILE#<br>DLT      | DATE<br>04 DEC 2013 |  |