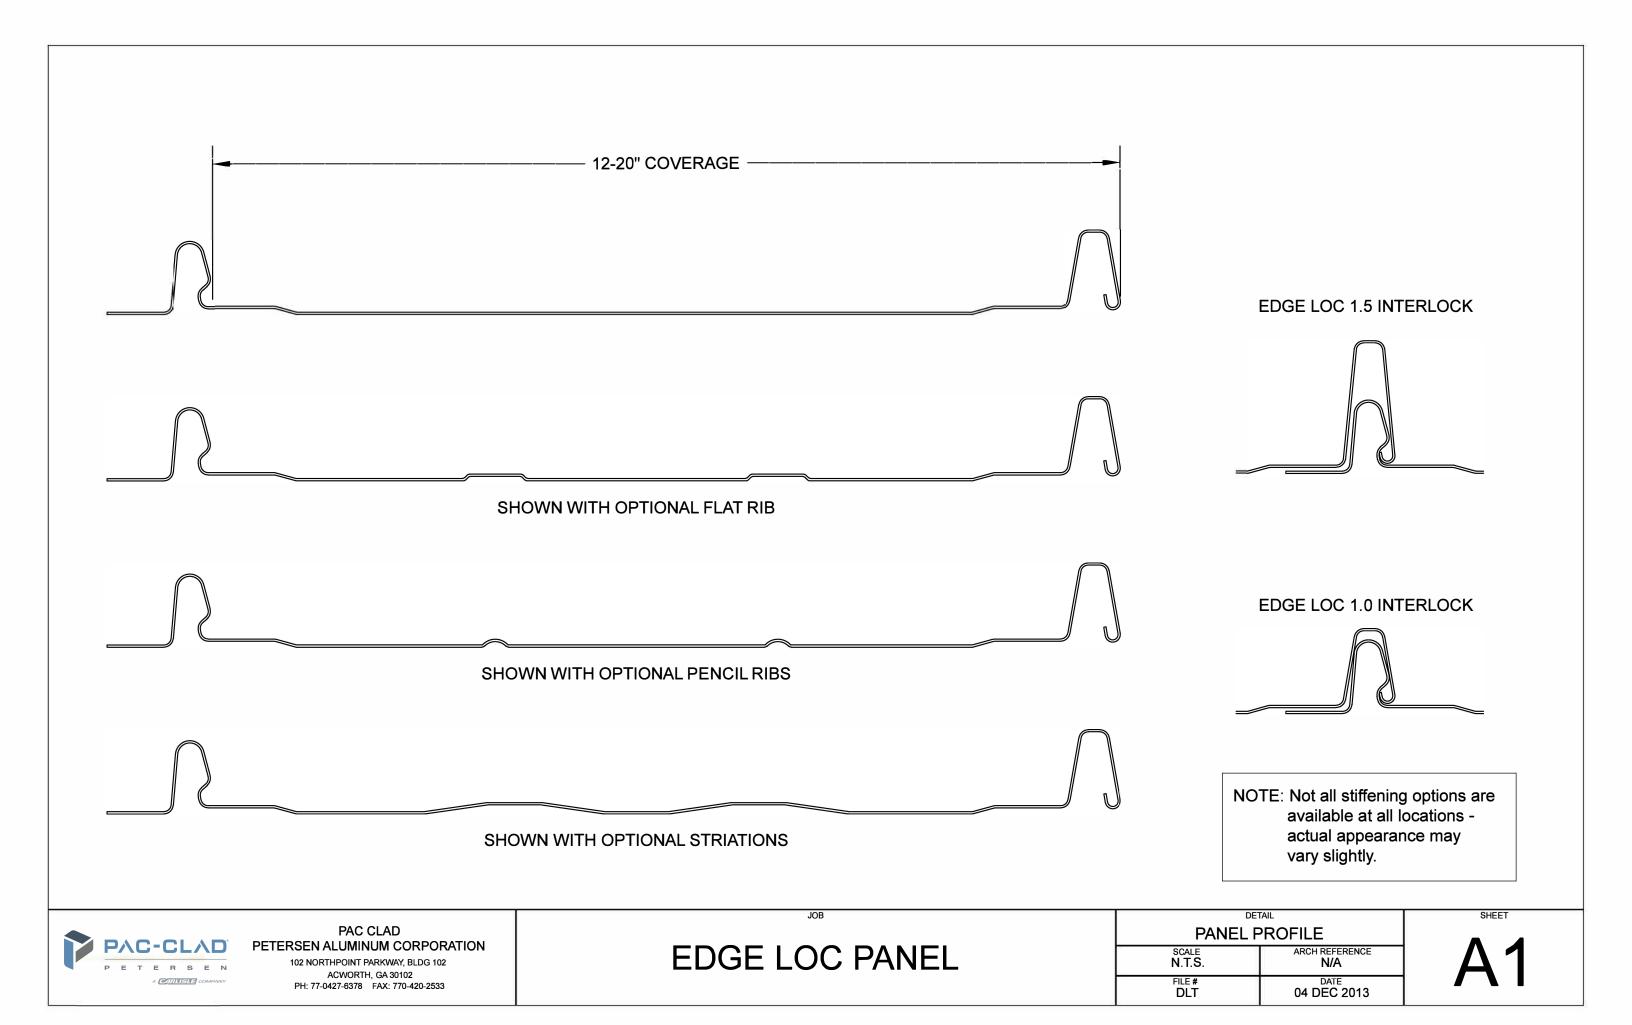

PAC CLAD PETERSEN ALUMINUM CORPORATION

102 NORTHPOINT PARKWAY, BLDG 102 ACWORTH, GA 30102 PH: 77-0427-6378 FAX: 770-420-2533 **EDGE LOC PANEL** 

| DE             | IAIL           |
|----------------|----------------|
| EAVE SECTION   |                |
| SCALE          | ARCH REFERENCE |
| <b>N</b> .T.S. | N/A            |
| FILE #         | DATE           |
| DLT            | 04 DEC 2013    |