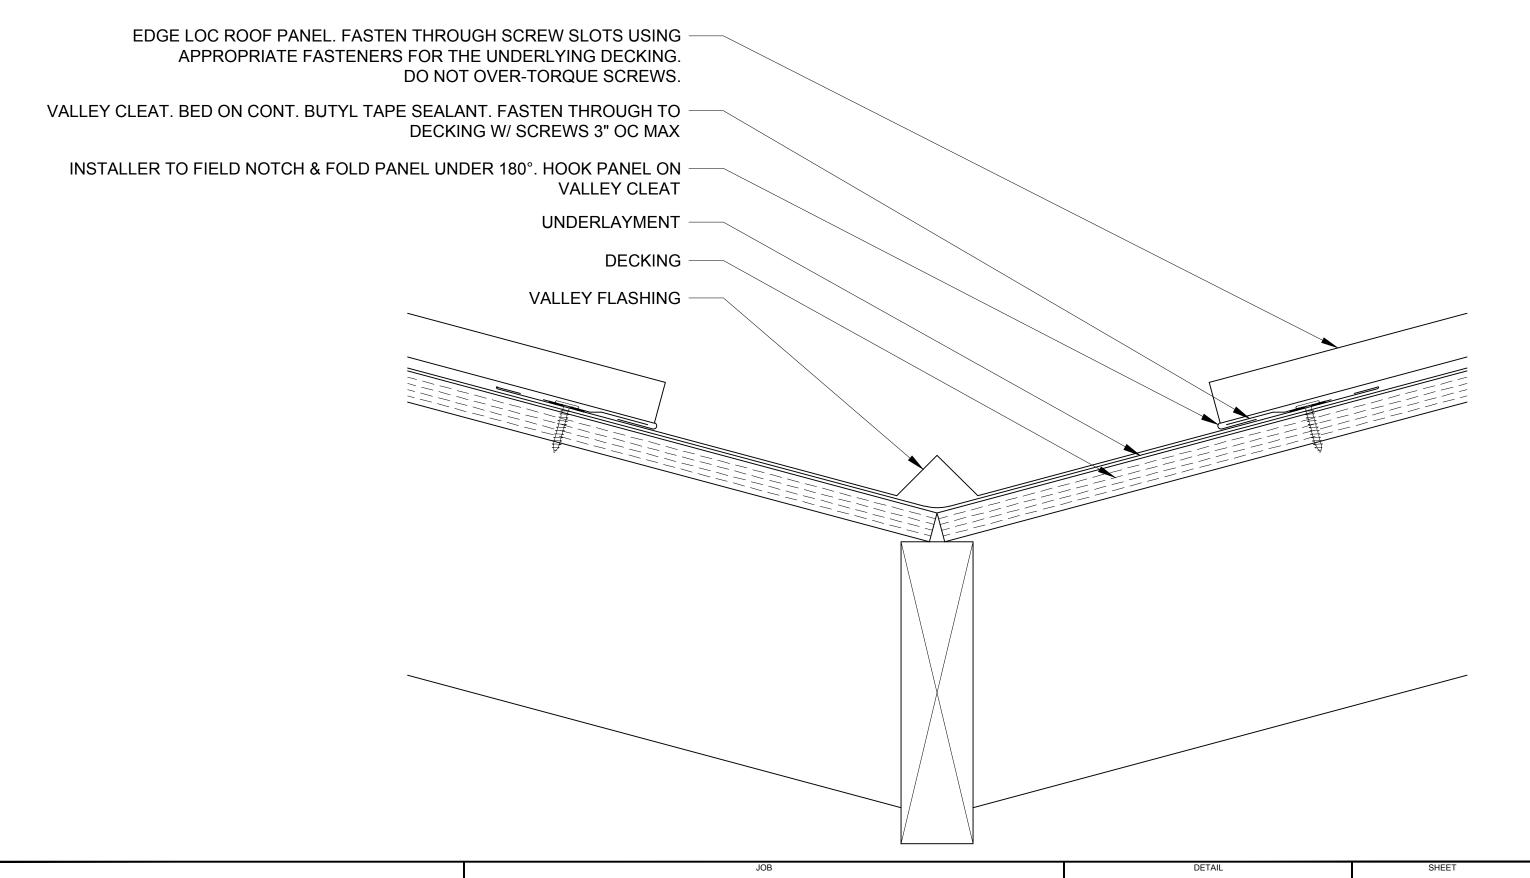

PAC CLAD PETERSEN ALUMINUM CORPORATION

102 NORTHPOINT PARKWAY, BLDG 102 ACWORTH, GA 30102 PH: 77-0427-6378 FAX: 770-420-2533 **EDGE LOC PANEL** 

| DEIALE            |                     |  |
|-------------------|---------------------|--|
| HIP/RIDGE SECTION |                     |  |
| SCALE<br>N.T.S.   | ARCH REFERENCE N/A  |  |
| FILE#<br>DLT      | DATE<br>04 DEC 2013 |  |