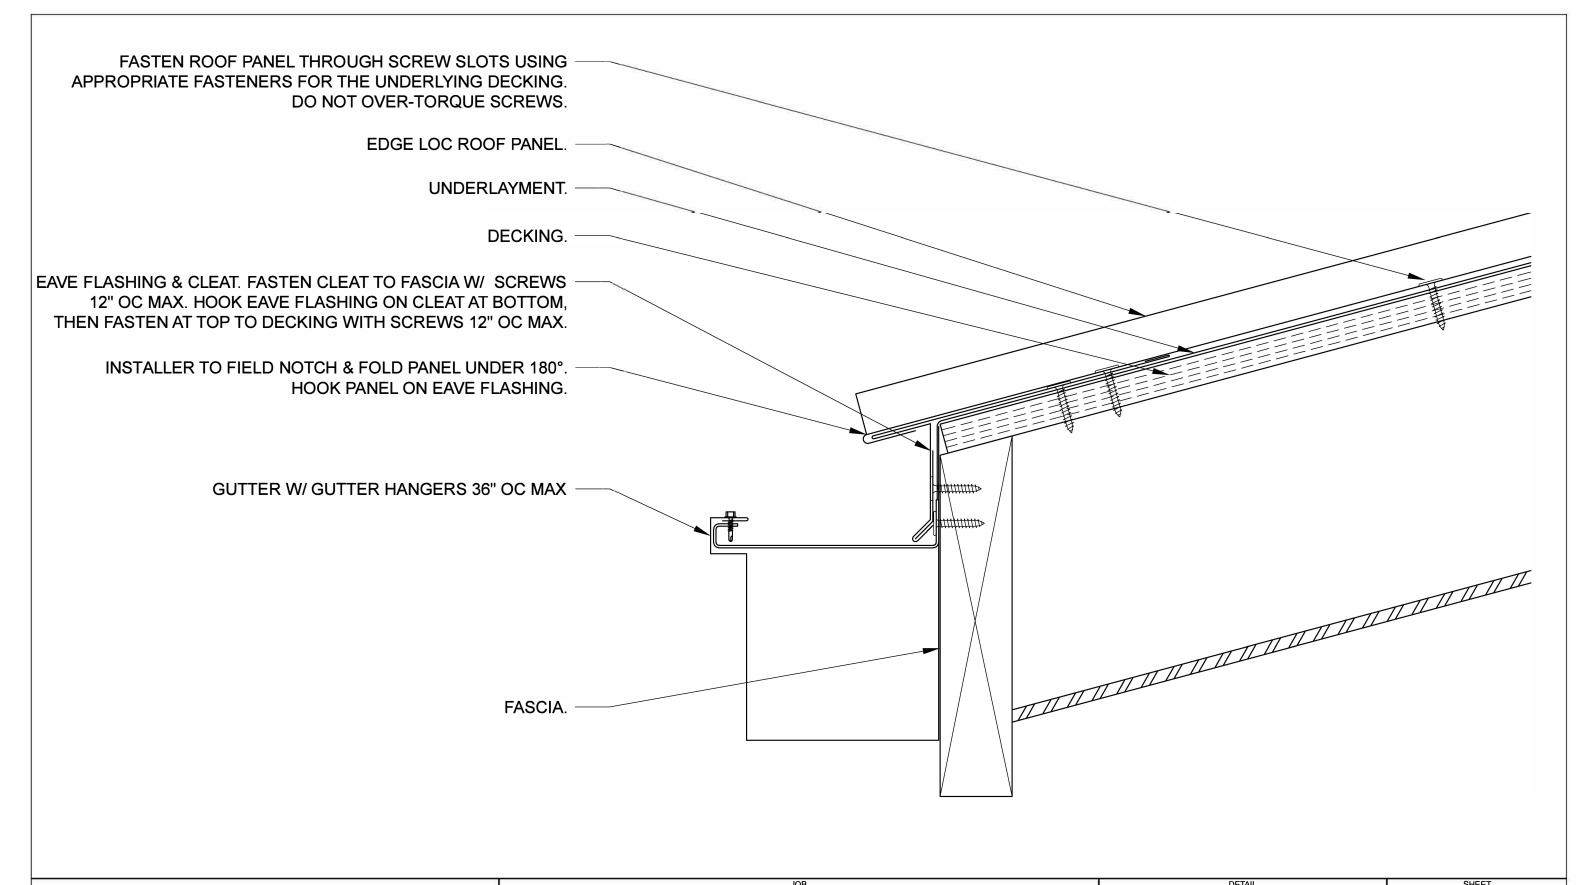

PAC CLAD
PETERSEN ALUMINUM CORPORATION

102 NORTHPOINT PARKWAY, BLDG 102 ACWORTH, GA 30102 PH: 77-0427-6378 FAX: 770-420-2533 **EDGE LOC PANEL** 

| EAVE SECTION w/ GUTTER |                |
|------------------------|----------------|
| SCALE                  | ARCH REFERENCE |
| N.T.S.                 | N/A            |
| FILE#                  | DATE           |
| DLT                    | 04 DEC 2013    |