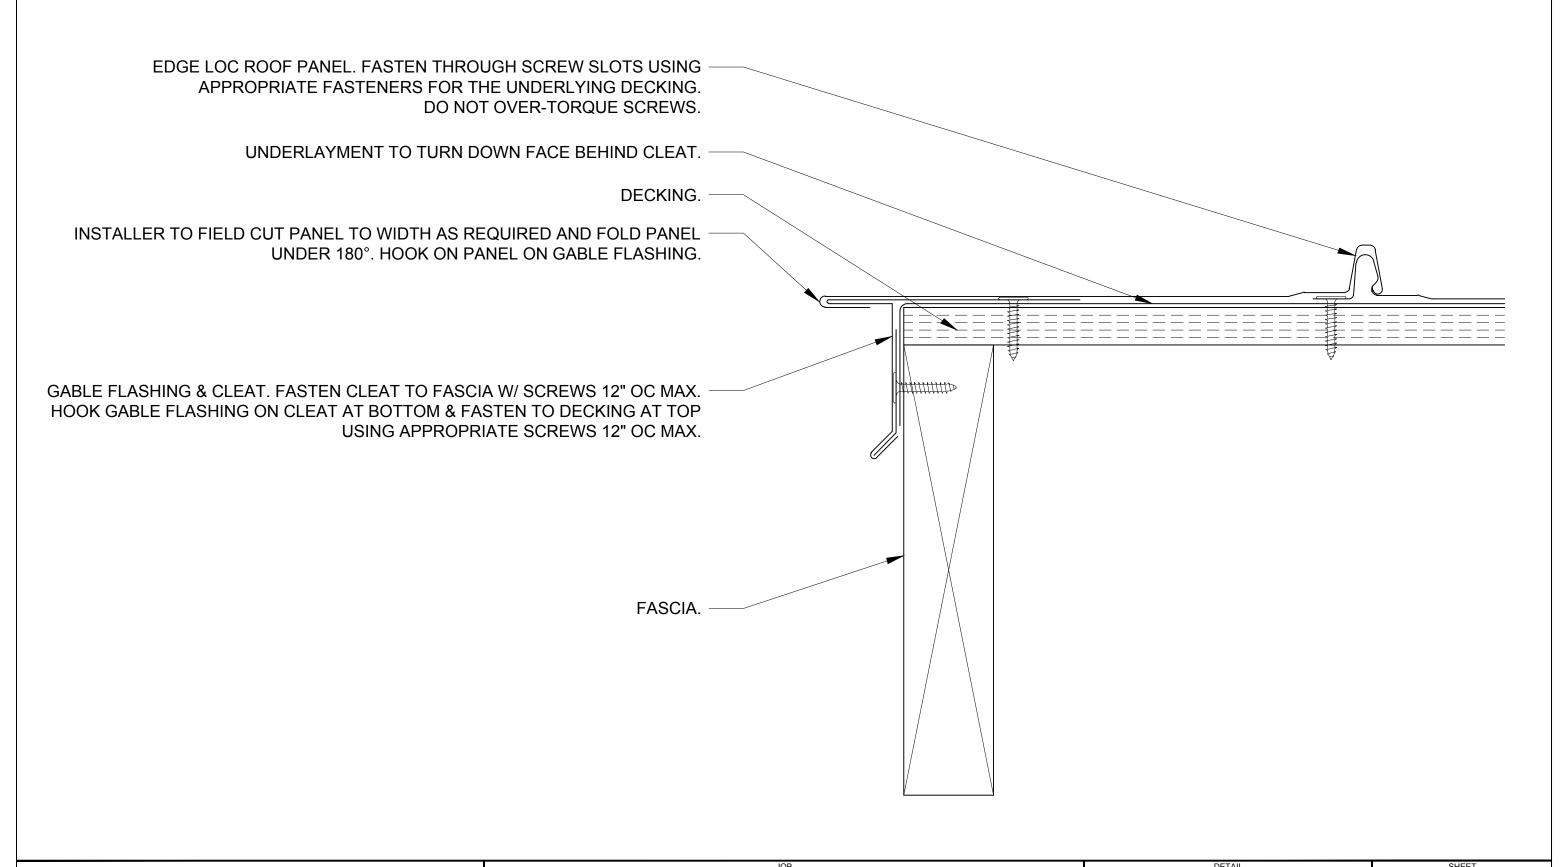

PAC CLAD PETERSEN ALUMINUM CORPORATION

102 NORTHPOINT PARKWAY, BLDG 102 ACWORTH, GA 30102 PH: 77-0427-6378 FAX: 770-420-2533 **EDGE LOC PANEL** 

| GABLE SECTION ALTERNATE |                       |  |
|-------------------------|-----------------------|--|
| scale<br>N.T.S.         | ARCH REFERENCE<br>N/A |  |
| FILE #<br>DLT           | 04 DEC 2013           |  |