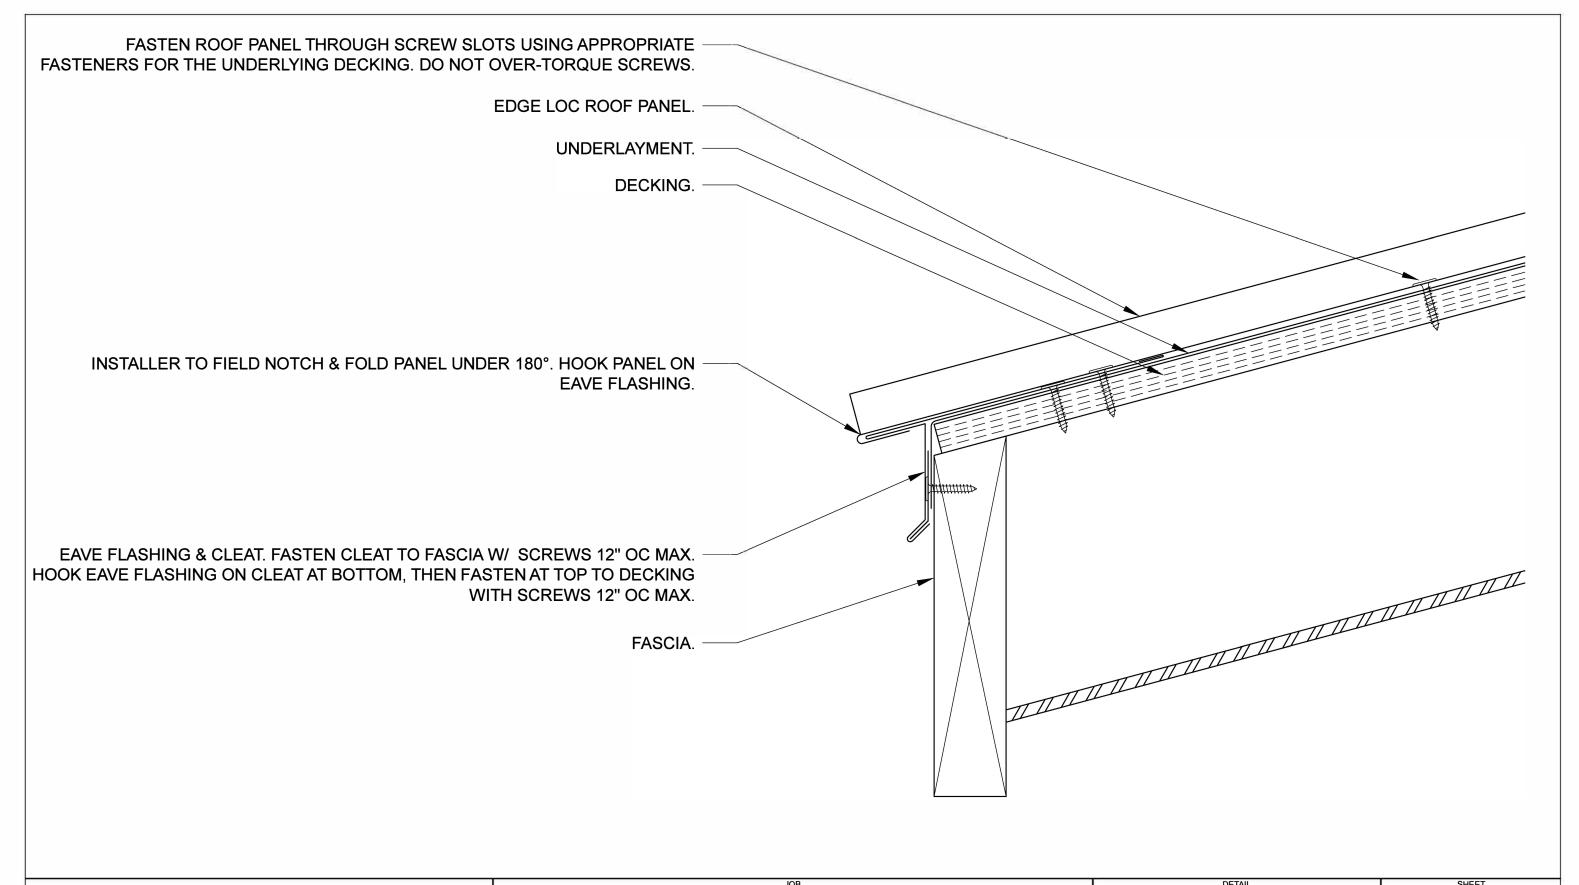

PAC CLAD PETERSEN ALUMINUM CORPORATION

102 NORTHPOINT PARKWAY, BLDG 102 ACWORTH, GA 30102 PH: 77-0427-6378 FAX: 770-420-2533 **EDGE LOC PANEL** 

| DE             | IAIL           |
|----------------|----------------|
| EAVE SECTION   |                |
| SCALE          | ARCH REFERENCE |
| <b>N</b> .T.S. | N/A            |
| FILE #         | DATE           |
| DLT            | 04 DEC 2013    |