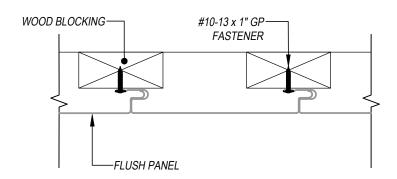

## STANDARD INSTALLATION DETAIL

**SOFFIT APPLICATION** 

THIS DETAIL DRAWING IS APPLICABLE TO ALL FLUSH & REVEAL SERIES SOFFIT PANEL PROFILES

## WOOD BLOCKING #10-13 x 1" GP—FASTENER REVEAL PANEL

## KEYNOTES:

- TRIM FASTENERS ARE SELF-DRILL PANCAKE HEAD AND MUST BE INSTALLED IN A STAGGERED PATTERN
- FASTENERS MUST PENETRATE THE WOOD BLOCKING BY 5/8" MINIMUM THREAD LENGTH
- FASTENER SPACING VARIES BASED ON PROJECT SPECIFIC LOADS AND/OR LOCAL BUILDING CODES