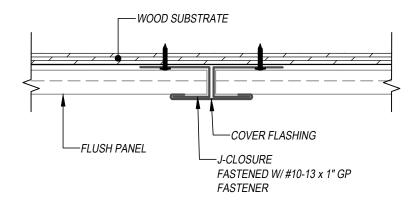

## FLUSH & REVEAL - WOOD SUBSTRATE DETAILS

## KEYNOTES:

- TRIM FASTENERS ARE SELF-DRILL PANCAKE HEAD AND
  MUST BE INSTALLED IN A STAGGERED PATTERN
- FASTENERS MUST PENETRATE THE WOOD SUBSTRATE BY 5/8" MINIMUM THREAD LENGTH
- FASTENER SPACING VARIES BASED ON PROJECT SPECIFIC LOADS AND/OR LOCAL BUILDING CODES

DISCLAIMER: DETAIL SHOWN FOR ILLUSTRATION PURPOSES ONLY. ACTUAL PROJECT DETAIL MAY VARY