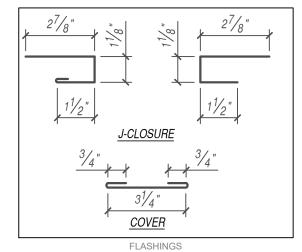

## **CORNER SPLICE DETAIL**

SOFFIT APPLICATION

THIS DETAIL DRAWING IS APPLICABLE TO ALL FLUSH & REVEAL SERIES SOFFIT PANEL PROFILES

SUBJECT TO CHANGE WITHOUT NOTICE

J-CLOSURE
FASTENED W/#10-13 x 1" GP
FASTENERS