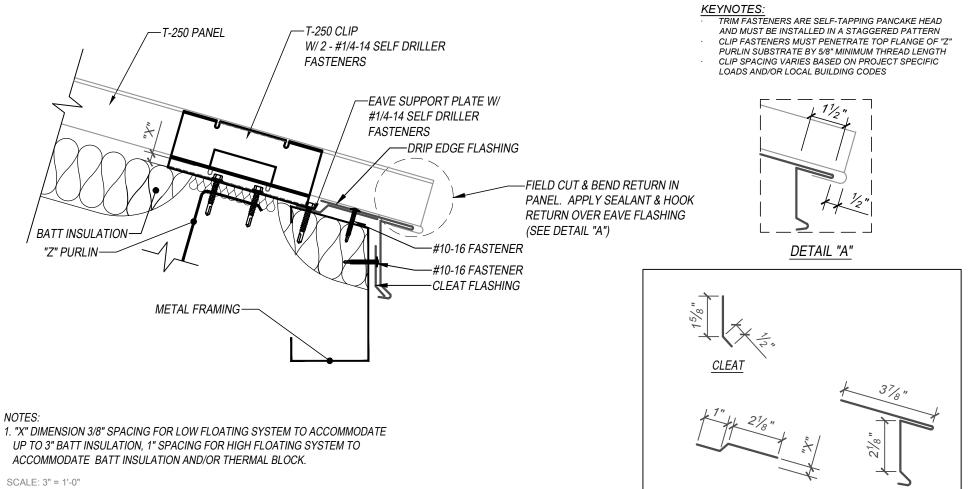

T-250 - OPEN FRAMING SUBSTRATE DETAILS

0 1 2 3 4 5 6 in EFFECTIVE DATE: 01-03-2023 SUBJECT TO CHANGE WITHOUT NOTICE

DRIP EDGE

DISCLAIMER: DETAIL SHOWN FOR ILLUSTRATION PURPOSES ONLY. ACTUAL PROJECT DETAIL MAY VARY

EAVE SUPPORT PLATE