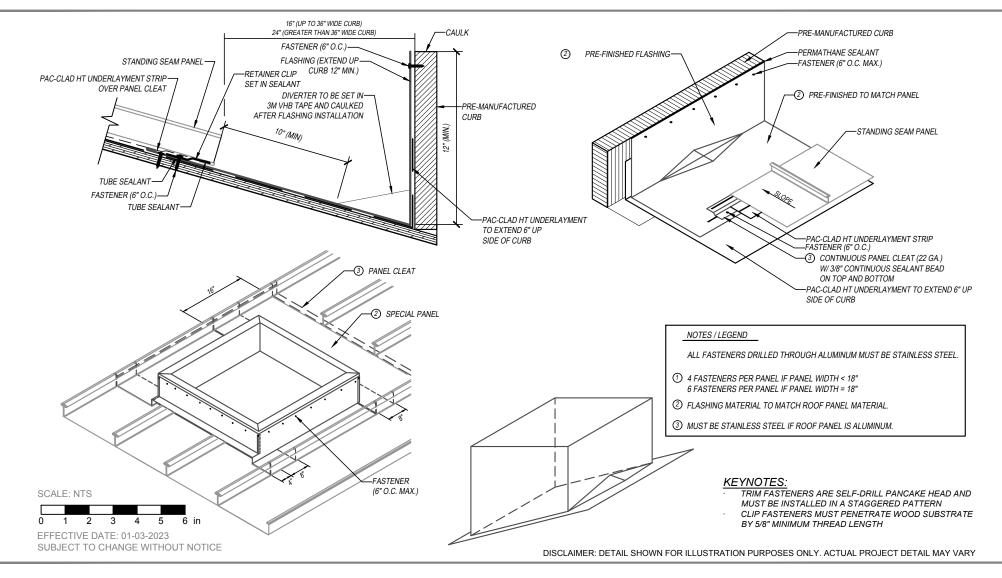

T-250 - WOOD SUBSTRATE DETAILS CURB - 1 of 2





## **PETERSEN ALUMINUM CORPORATION - PAC-CLAD.COM**

HQ: 1005 Tonne Road Elk Grove Village, IL 60007 P: 800-PAC-CLAD F: 800-722-7150 9060 Junction Drive Annapolis Junction, MD 20701 P: 800-344-1400 F: 301-953-7627

## 10551 PAC Road Tyler, TX 75707 P: 800-441-8661 F: 903-581-8592

102 Northpoint Parkway Acworth, GA 30102 P: 800-272-4482 F: 770-420-2533

SALES@PETERSENMAIL.COM

1800 S. 7th Ave., Suite 130 Phoenix, AZ 85007 P: 833-750-1935 F: 602-254-6504 9817 233rd Ave. E, Suite A Bonney Lake, WA 98391 P: 253-501-2450 F: N/A



T-250 - WOOD SUBSTRATE DETAILS CURB - 2 of 2





## PETERSEN ALUMINUM CORPORATION - PAC-CLAD.COM

HQ: 1005 Tonne Road Elk Grove Village, IL 60007 P: 800-PAC-CLAD F: 800-722-7150 9060 Junction Drive Annapolis Junction, MD 20701 P: 800-344-1400 F: 301-953-7627

10551 PAC Road Tyler, TX 75707 P: 800-441-8661 F: 903-581-8592 102 Northpoint Parkway Acworth, GA 30102 P: 800-272-4482 F: 770-420-2533

SALES@PETERSENMAIL.COM

1800 S. 7th Ave., Suite 130 Phoenix, AZ 85007 P: 833-750-1935 F: 602-254-6504

9817 233rd Ave. E, Suite A Bonney Lake, WA 98391 P: 253-501-2450 F: N/A