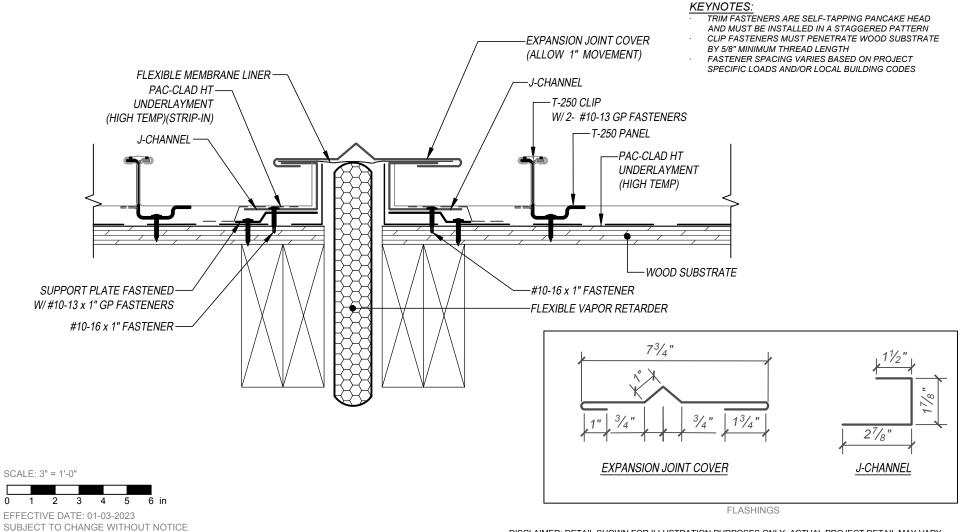

## T-250 - WOOD SUBSTRATE DETAILS **EXPANSION JOINT - FLOATING**

DISCLAIMER: DETAIL SHOWN FOR ILLUSTRATION PURPOSES ONLY, ACTUAL PROJECT DETAIL MAY VARY