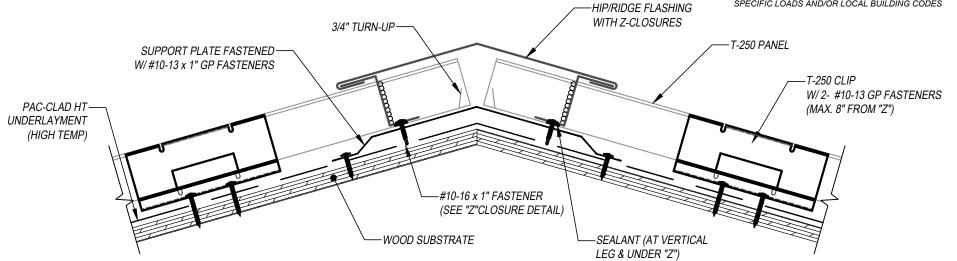

## T-250 - WOOD SUBSTRATE DETAILS HIP / RIDGE

## KEYNOTES:

- TRIM FASTENERS ARE SELF-TAPPING PANCAKE HEAD AND MUST BE INSTALLED IN A STAGGERED PATTERN
- CLIP FASTENERS MUST PENETRATE WOOD SUBSTRATE BY 5/8" MINIMUM THREAD LENGTH
- FASTENER SPACING VARIES BASED ON PROJECT SPECIFIC LOADS AND/OR LOCAL BUILDING CODES

## ALL FASTENERS ARE SELF-DRILL PANCAKE HEAD UNLESS NOTED OTHERWISE.

) 1 2 3 4 5 6 in

SCALE: 3" = 1'-0"

EFFECTIVE DATE: 01-03-2023 SUBJECT TO CHANGE WITHOUT NOTICE

FLASHI

DISCLAIMER: DETAIL SHOWN FOR ILLUSTRATION PURPOSES ONLY. ACTUAL PROJECT DETAIL MAY VARY