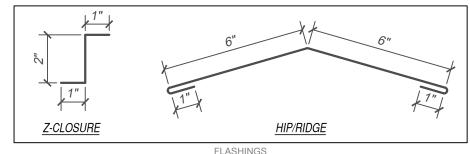

## T-250 - WOOD SUBSTRATE DETAILS HIP / RIDGE

## KEYNOTES:

- TRIM FASTENERS ARE SELF-TAPPING PANCAKE HEAD AND MUST BE INSTALLED IN A STAGGERED PATTERN
- CLIP FASTENERS MUST PENETRATE WOOD SUBSTRATE BY 5/8" MINIMUM THREAD LENGTH
- FASTENER SPACING VARIES BASED ON PROJECT SPECIFIC LOADS AND/OR LOCAL BUILDING CODES