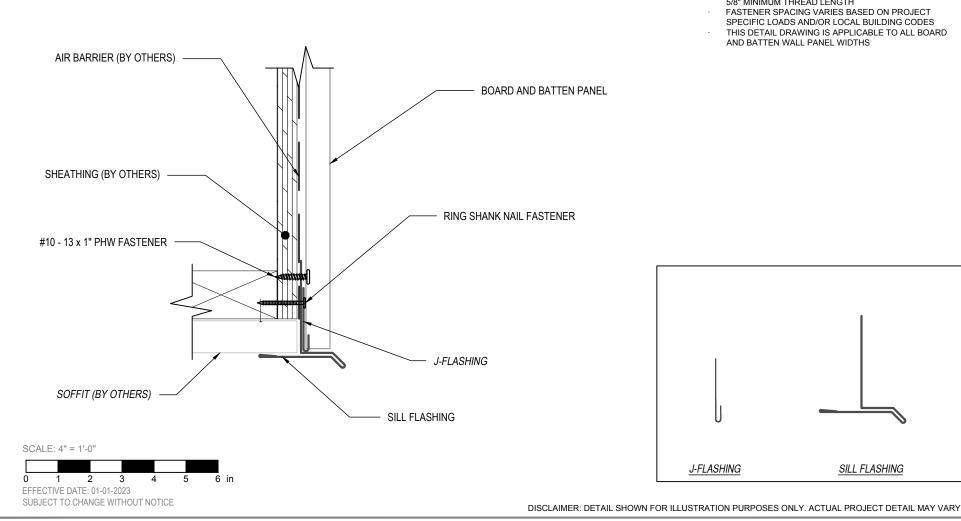

## **BOARD AND BATTEN - WOOD SUBSTRATE DETAILS** SILL TO SOFFIT OPTION 1 DETAIL

VERTICAL APPLICATION

| ~~        |        |       |  |
|-----------|--------|-------|--|
| BOARD AND | BATTEN | PANEL |  |

## **KEYNOTES:**

- FASTENERS MUST PENETRATE WOOD SUBSTRATE BY 5/8" MINIMUM THREAD LENGTH
- FASTENER SPACING VARIES BASED ON PROJECT SPECIFIC LOADS AND/OR LOCAL BUILDING CODES
- THIS DETAIL DRAWING IS APPLICABLE TO ALL BOARD AND BATTEN WALL PANEL WIDTHS