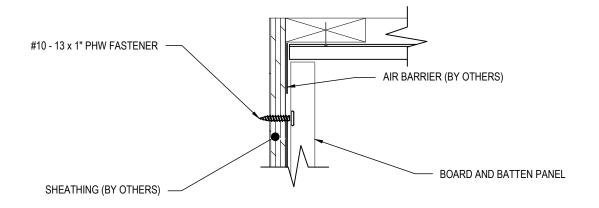

## BOARD AND BATTEN - WOOD SUBSTRATE DETAILS WALL TO SOFFIT - OPTION 2 DETAIL VERTICAL APPLICATION

| ~~~       |        |       |  |
|-----------|--------|-------|--|
| BOARD AND | BATTEN | PANEL |  |

## KEYNOTES:

- FASTENERS MUST PENETRATE WOOD SUBSTRATE BY 5/8" MINIMUM THREAD LENGTH
- FASTENER SPACING VARIES BASED ON PROJECT SPECIFIC LOADS AND/OR LOCAL BUILDING CODES
- THIS DETAIL DRAWING IS APPLICABLE TO ALL BOARD AND BATTEN WALL PANEL WIDTHS

DISCLAIMER: DETAIL SHOWN FOR ILLUSTRATION PURPOSES ONLY. ACTUAL PROJECT DETAIL MAY VARY