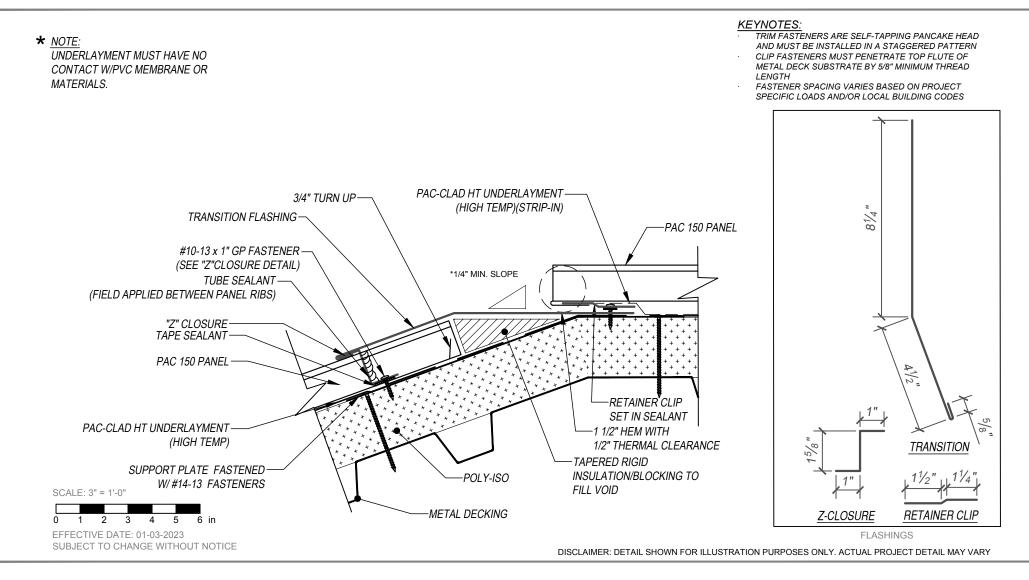

## PAC 150 - METAL DECK / ISO SUBSTRATE DETAILS SLOPE CHANGE - OPTION 2 (LOW SLOPE TO STEEP SLOPE)