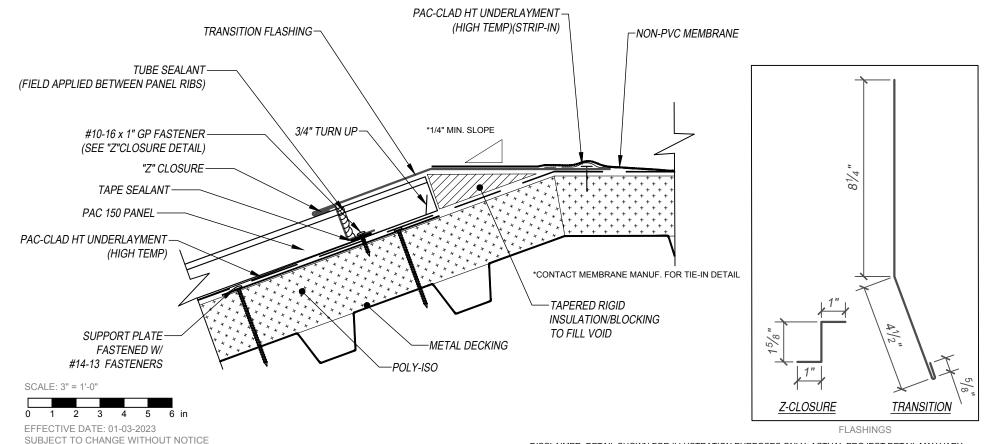

## PAC 150 - METAL DECK / ISO SUBSTRATE DETAILS

# TRANSITION FROM MEMBRANE

### \* NOTE:

UNDERLAYMENT MUST HAVE NO CONTACT W/PVC MEMBRANE OR MATERIALS.

#### KEYNOTES:

- TRIM FASTENERS ARE SELF-TAPPING PANCAKE HEAD
  AND MUST BE INSTALLED IN A STAGGERED PATTERN
- CLIP FASTENERS MUST PENETRATE TOP FLUTE OF METAL DECK SUBSTRATE BY 5/8" MINIMUM THREAD LENGTH
- FASTENER SPACING VARIES BASED ON PROJECT SPECIFIC LOADS AND/OR LOCAL BUILDING CODES

DISCLAIMER: DETAIL SHOWN FOR ILLUSTRATION PURPOSES ONLY. ACTUAL PROJECT DETAIL MAY VARY