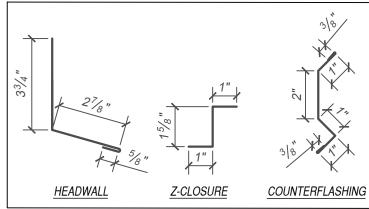

## PAC 150 - WOOD SUBSTRATE DETAILS HEADWALL - OPTION 3 (COUNTERFLASING)

## KEYNOTES:

- TRIM FASTENERS ARE SELF-TAPPING PANCAKE HEAD AND MUST BE INSTALLED IN A STAGGERED PATTERN
- CLIP FASTENERS MUST PENETRATE WOOD SUBSTRATE
  BY 5/8" MINIMUM THREAD LENGTH
- FASTENER SPACING VARIES BASED ON PROJECT SPECIFIC LOADS AND/OR LOCAL BUILDING CODES

FLASHINGS

DISCLAIMER: DETAIL SHOWN FOR ILLUSTRATION PURPOSES ONLY, ACTUAL PROJECT DETAIL MAY VARY