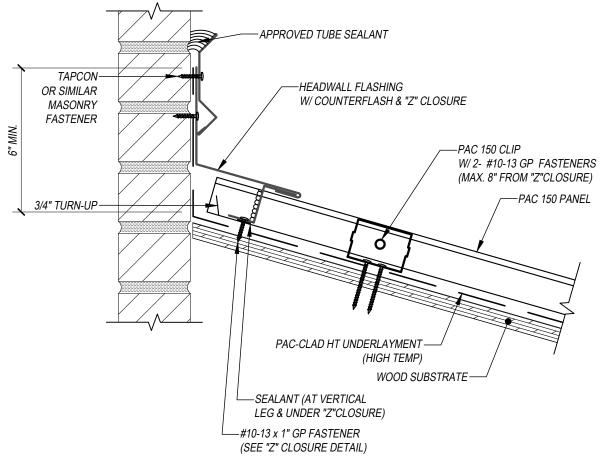

## PAC 150 - WOOD SUBSTRATE DETAILS HEADWALL - OPTION 3 (COUNTERFLASING)

## KEYNOTES:

- TRIM FASTENERS ARE SELF-TAPPING PANCAKE HEAD AND MUST BE INSTALLED IN A STAGGERED PATTERN
- CLIP FASTENERS MUST PENETRATE WOOD SUBSTRATE
  BY 5/8" MINIMUM THREAD LENGTH
- FASTENER SPACING VARIES BASED ON PROJECT SPECIFIC LOADS AND/OR LOCAL BUILDING CODES

FLASHINGS

DISCLAIMER: DETAIL SHOWN FOR ILLUSTRATION PURPOSES ONLY, ACTUAL PROJECT DETAIL MAY VARY