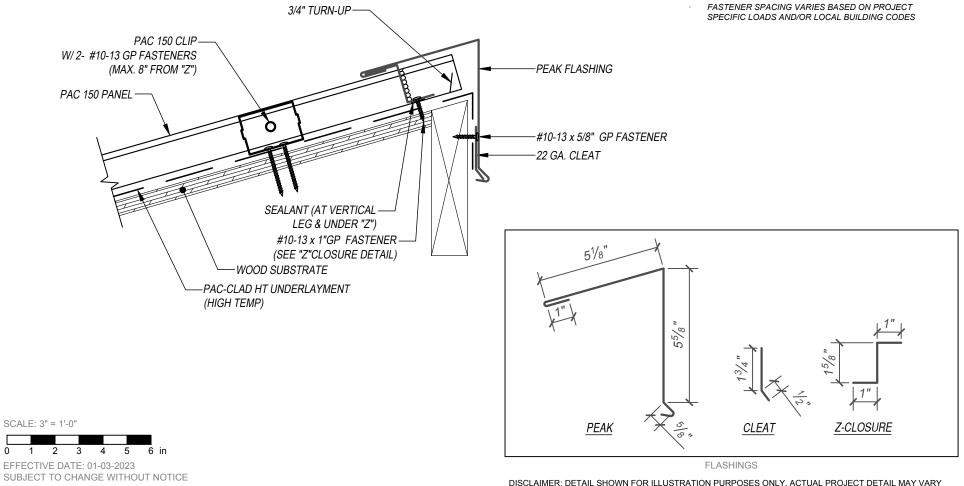

## PAC 150 - WOOD SUBSTRATE DETAILS **PEAK - OPTION 1** (1/2 RIDGE - HIGH PEAK SIDE)

## KEYNOTES:

- TRIM FASTENERS ARE SELF-TAPPING PANCAKE HEAD AND MUST BE INSTALLED IN A STAGGERED PATTERN
- CLIP FASTENERS MUST PENETRATE WOOD SUBSTRATE BY 5/8" MINIMUM THREAD LENGTH