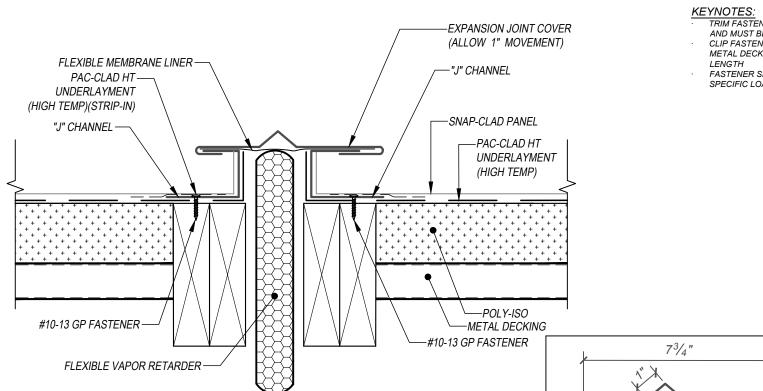

## **EXPANSION JOINT - FLOATING**

17/8'

3"

"J" CHANNEL

- TRIM FASTENERS ARE SELF-TAPPING PANCAKE HEAD
  AND MUST BE INSTALLED IN A STAGGERED PATTERN
- CLIP FASTENERS MUST PENETRATE TOP FLUTE OF METAL DECK SUBSTRATE BY 5/8" MINIMUM THREAD
  I ENGTH

  I
- FASTENER SPACING VARIES BASED ON PROJECT SPECIFIC LOADS AND/OR LOCAL BUILDING CODES

FLASHINGS

DISCLAIMER: DETAIL SHOWN FOR ILLUSTRATION PURPOSES ONLY. ACTUAL PROJECT DETAIL MAY VARY