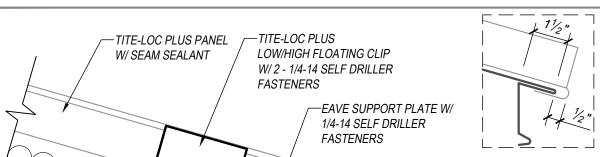

### KEYNOTES:

- TRIM FASTENERS ARE SELF-TAPPING PANCAKE HEAD AND MUST BE INSTALLED IN A STAGGERED PATTERN
- · CLIP FASTENERS MUST PENETRATE TOP FLANGE OF "Z" PURLIN SUBSTRATE BY 5/8" MINIMUM THREAD LENGTH
- CLIP SPACING VARIES BASED ON PROJECT SPECIFIC LOADS AND/OR LOCAL BUILDING CODES
- PANEL TO BE SEAMED 180 DEGREES

#### NOTES:

BATT INSULATION
"7" PURI IN——

1. "X" DIMENSION 3/8" SPACING FOR LOW FLOATING SYSTEM TO ACCOMMODATE UP TO 3" BATT INSULATION, 1" SPACING FOR HIGH FLOATING SYSTEM TO ACCOMMODATE BATT INSULATION AND/OR THERMAL BLOCK.