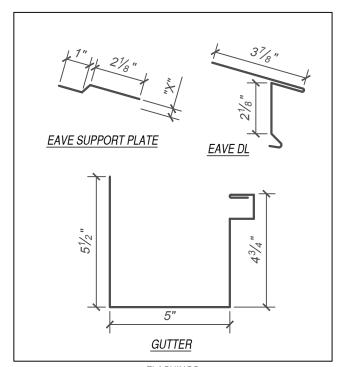

### **GUTTER**

# DETAIL "A"

—FIELD CUT & BEND RETURN IN PANEL. APPLY SEALANT & HOOK RETURN OVER EAVE FLASHING (SEE DETAIL "A")

—GUTTER STRAP (FIELD FORMED)

GUTTER FLASHING

GUTTER SUPPORT AS SPECIFIED BY ARCHITECT