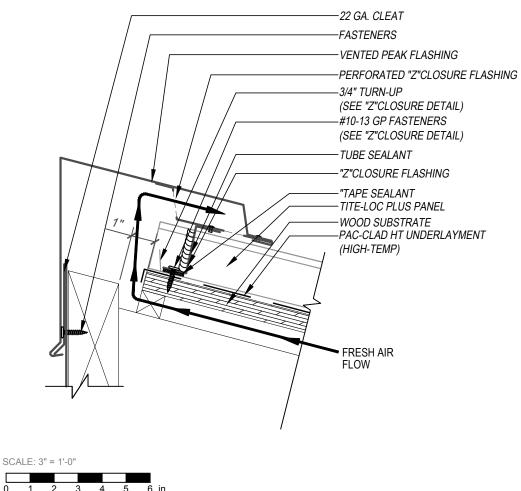

## PEAK - OPTION 2 (1/2 RIDGE -HIGH PEAK SIDE -VENTED)

## KEYNOTES:

- TRIM FASTENERS ARE SELF-TAPPING PANCAKE HEAD AND MUST BE INSTALLED IN A STAGGERED PATTERN
- CLIP FASTENERS MUST PENETRATE WOOD SUBSTRATE
  BY 5/8" MINIMUM THREAD LENGTH
- FASTENER SPACING VARIES BASED ON PROJECT
  SPECIFIC LOADS AND/OR LOCAL BUILDING CODES

**FLASHINGS** 

DISCLAIMER: DETAIL SHOWN FOR ILLUSTRATION PURPOSES ONLY. ACTUAL PROJECT DETAIL MAY VARY