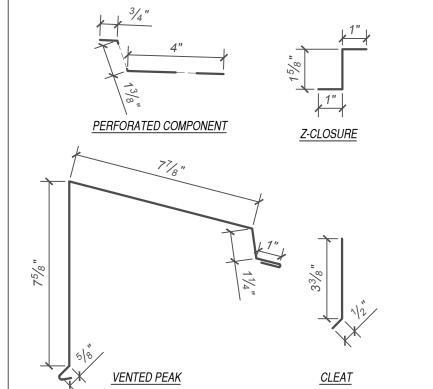

## PEAK - OPTION 2 (1/2 RIDGE -HIGH PEAK SIDE -VENTED)

## KEYNOTES:

- TRIM FASTENERS ARE SELF-TAPPING PANCAKE HEAD AND MUST BE INSTALLED IN A STAGGERED PATTERN
- CLIP FASTENERS MUST PENETRATE WOOD SUBSTRATE
  BY 5/8" MINIMUM THREAD LENGTH
- FASTENER SPACING VARIES BASED ON PROJECT
  SPECIFIC LOADS AND/OR LOCAL BUILDING CODES

**FLASHINGS** 

DISCLAIMER: DETAIL SHOWN FOR ILLUSTRATION PURPOSES ONLY. ACTUAL PROJECT DETAIL MAY VARY